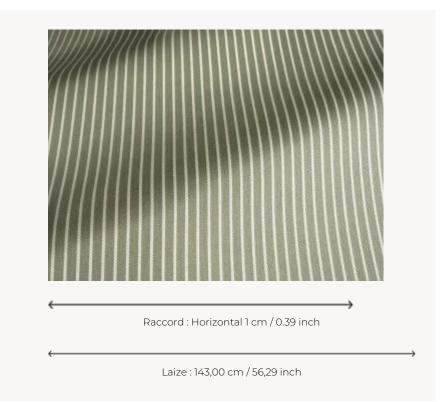

## **F3820002 OTRANTE**

High-performance In-Outdoor fabric, OTRANTE is a fine matte stripe on a coloured background, elegant and timeless. Available in a range of fresh, graphic shades, it is woven in Pierre Frey's EPV-certified workshops in northern France, Europe's experts in weaving lightfast, stain-resistant textiles.

## F3820002 - Celadon

## Pierre Frey

воок

| PERFORMANCE    | Outdoor                              |
|----------------|--------------------------------------|
| TYPE           | Jacquards                            |
| USE            | Normal use                           |
| MARTINDALE     | < 30.000 T                           |
| COMPOSITION    | 100 % Acrylic                        |
| SALES UNIT     | Available per meter/yard             |
| WIDTH          | 143 cm / 56,29 inch                  |
| REPEAT         | H:1cm - 0,39 inch                    |
| WEIGHT         | 321 gr / ml                          |
| CARE           |                                      |
|                |                                      |
| CERTIFICATIONS | NFPA 260-Class 1<br>CAL TB 117- Pass |
| NOTES          |                                      |