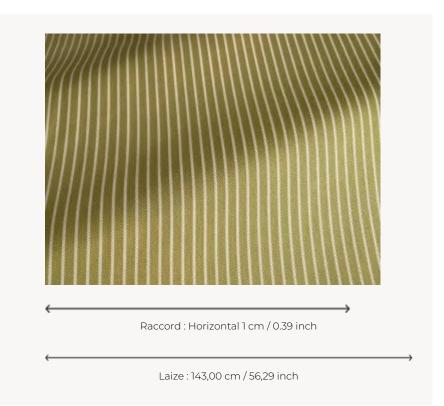

## **F3820003 OTRANTE**

High-performance In-Outdoor fabric, OTRANTE is a fine matte stripe on a coloured background, elegant and timeless. Available in a range of fresh, graphic shades, it is woven in Pierre Frey's EPV-certified workshops in northern France, Europe's experts in weaving lightfast, stain-resistant textiles.

## F3820003 - Olive

## Pierre Frey

воок

| PERFORMANCE           | Outdoor                              |
|-----------------------|--------------------------------------|
| TYPE                  | Jacquards                            |
| USE                   | Normal use                           |
| MARTINDALE            | < 30.000 T                           |
| COMPOSITION           | 100 % Acrylic                        |
| SALES UNIT            | Available per meter/yard             |
| WIDTH                 | 143 cm / 56,29 inch                  |
| REPEAT                | H: 1 cm - 0,39 inch                  |
| WEIGHT                | 321 gr / ml                          |
| CARE                  |                                      |
|                       |                                      |
| CERTIFICATIONS        | NFPA 260-Class 1<br>CAL TB 117- Pass |
| CERTIFICATIONS  NOTES |                                      |