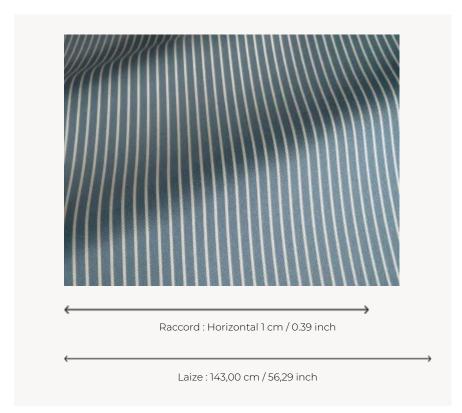

## **F3820004 OTRANTE**

High-performance In-Outdoor fabric, OTRANTE is a fine matte stripe on a coloured background, elegant and timeless. Available in a range of fresh, graphic shades, it is woven in Pierre Frey's EPV-certified workshops in northern France, Europe's experts in weaving lightfast, stain-resistant textiles.

## F3820004 - Cerule

## Pierre Frey

воок

| PERFORMANCE           | Outdoor                              |
|-----------------------|--------------------------------------|
| TYPE                  | Jacquards                            |
| USE                   | Normal use                           |
| MARTINDALE            | < 30.000 T                           |
| COMPOSITION           | 100 % Acrylic                        |
| SALES UNIT            | Available per meter/yard             |
| WIDTH                 | 143 cm / 56,29 inch                  |
| REPEAT                | H: 1 cm - 0,39 inch                  |
| WEIGHT                | 321 gr / ml                          |
| CARE                  |                                      |
|                       |                                      |
| CERTIFICATIONS        | NFPA 260-Class 1<br>CAL TB 117- Pass |
| CERTIFICATIONS  NOTES |                                      |