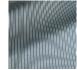

## **F3820004 OTRANTE**

High-performance In-Outdoor fabric, OTRANTE is a fine matte stripe on a coloured background, elegant and timeless. Available in a range of fresh, graphic shades, it is woven in Pierre Frey's EPV-certified workshops in northern France, Europe's experts in weaving lightfast, stain-resistant textiles.

## F3820004 - Cerule

## Pierre Frey

воок

| PERFORMANCE           | Outdoor                              |
|-----------------------|--------------------------------------|
| TYPE                  | Jacquards                            |
| USE                   | Normal use                           |
| MARTINDALE            | < 30.000 T                           |
| COMPOSITION           | 100 % Acrylic                        |
| SALES UNIT            | Available per meter/yard             |
| WIDTH                 | 143 cm / 56,29 inch                  |
| REPEAT                | H: 1 cm - 0,39 inch                  |
| WEIGHT                | 321 gr / ml                          |
| CARE                  |                                      |
|                       |                                      |
| CERTIFICATIONS        | NFPA 260-Class 1<br>CAL TB 117- Pass |
| CERTIFICATIONS  NOTES |                                      |