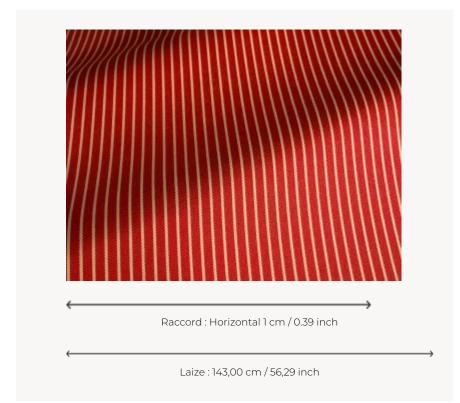

## **F3820005 OTRANTE**

High-performance In-Outdoor fabric, OTRANTE is a fine matte stripe on a coloured background, elegant and timeless. Available in a range of fresh, graphic shades, it is woven in Pierre Frey's EPV-certified workshops in northern France, Europe's experts in weaving lightfast, stain-resistant textiles.

## F3820005 - Carmin

## Pierre Frey

воок

| PERFORMANCE    | Outdoor                                                                                                                                                                                                              |
|----------------|----------------------------------------------------------------------------------------------------------------------------------------------------------------------------------------------------------------------|
| ТҮРЕ           | Jacquards                                                                                                                                                                                                            |
| USE            | Normal use                                                                                                                                                                                                           |
| MARTINDALE     | < 30.000 T                                                                                                                                                                                                           |
| COMPOSITION    | 100 % Acrylic                                                                                                                                                                                                        |
| SALES UNIT     | Available per meter/yard                                                                                                                                                                                             |
| WIDTH          | 143 cm / 56,29 inch                                                                                                                                                                                                  |
| REPEAT         | H: 1 cm - 0,39 inch                                                                                                                                                                                                  |
| WEIGHT         | 321 gr / ml                                                                                                                                                                                                          |
| CARE           |                                                                                                                                                                                                                      |
| CERTIFICATIONS | NFPA 260-Class 1<br>CAL TB 117- Pass                                                                                                                                                                                 |
|                | C/ (E 1 B 11 / 1 d 3 3                                                                                                                                                                                               |
| NOTES          | High lightfastness, mold-resistent, stain & water repellent Washable fabric Made in France (EPV Living Heritage Mill) Indoor-Outdoor fabric Woven in Pierre Frey's workshop in northern France.Living Heritage Mill. |