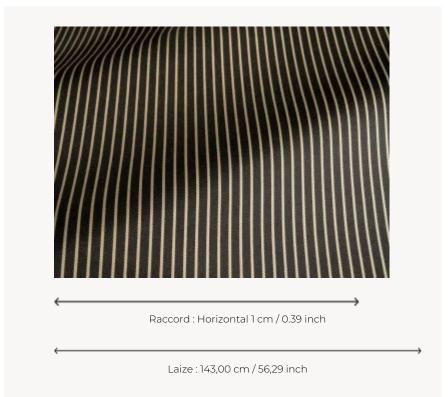

## **F3820006 OTRANTE**

High-performance In-Outdoor fabric, OTRANTE is a fine matte stripe on a coloured background, elegant and timeless. Available in a range of fresh, graphic shades, it is woven in Pierre Frey's EPV-certified workshops in northern France, Europe's experts in weaving lightfast, stain-resistant textiles.

## Pierre Frey

воок

| PERFORMANCE           | Outdoor                              |
|-----------------------|--------------------------------------|
| TYPE                  | Jacquards                            |
| USE                   | Normal use                           |
| MARTINDALE            | < 30.000 T                           |
| COMPOSITION           | 100 % Acrylic                        |
| SALES UNIT            | Available per meter/yard             |
| WIDTH                 | 143 cm / 56,29 inch                  |
| REPEAT                | H: 1 cm - 0,39 inch                  |
| WEIGHT                | 321 gr / ml                          |
| CARE                  | Tagir And P X X                      |
|                       |                                      |
| CERTIFICATIONS        | NFPA 260-Class 1<br>CAL TB 117- Pass |
| CERTIFICATIONS  NOTES |                                      |