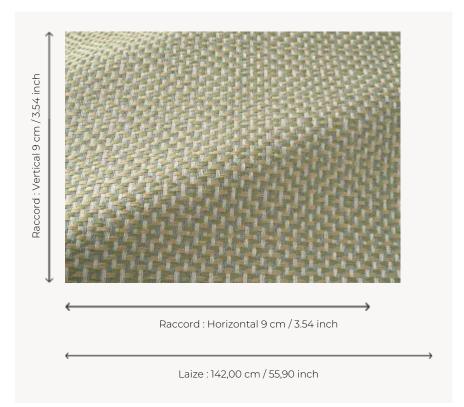

## F3821001 ELBE

High-performance In-Outdoor fabric, ELBE reinterprets traditional basketry in a colourful, timeless spirit. Inspired by kinetic art, it is woven in Pierre Frey's EPV-certified workshops in the north of France, experts in Europe in the weaving of lightfast, stain-resistant textiles.

## Pierre Frey

| PERFORMANCE    | Outdoor                                                                                                                                                                                                              |
|----------------|----------------------------------------------------------------------------------------------------------------------------------------------------------------------------------------------------------------------|
| TYPE           | Jacquards                                                                                                                                                                                                            |
| USE            | Moderate use                                                                                                                                                                                                         |
| MARTINDALE     | < 20.000 T                                                                                                                                                                                                           |
| COMPOSITION    | 100 % Acrylic                                                                                                                                                                                                        |
| SALES UNIT     | Available per meter/yard                                                                                                                                                                                             |
| WIDTH          | 142 cm / 55,90 inch                                                                                                                                                                                                  |
| REPEAT         | H: 9 cm - 3,54 inch<br>V: 9 cm - 3,54 inch<br>Straight repeat                                                                                                                                                        |
| WEIGHT         | 624 gr / ml                                                                                                                                                                                                          |
| CARE           |                                                                                                                                                                                                                      |
| CERTIFICATIONS | NFPA 260-Class 1<br>CAL TB 117- Pass                                                                                                                                                                                 |
| NOTES          | High lightfastness, mold-resistent, stain & water repellent Washable fabric Made in France (EPV Living Heritage Mill) Indoor-Outdoor fabric Woven in Pierre Frey's workshop in northern France.Living Heritage Mill. |
| INFORMATION    | Reinforced stitching recommended to avoid fraying at seams For outdoor use, make sure to use appropriate lining materials. Remember to store pads and cushions in a clean, dry place when not in use.                |
| воок           | F9979202305                                                                                                                                                                                                          |