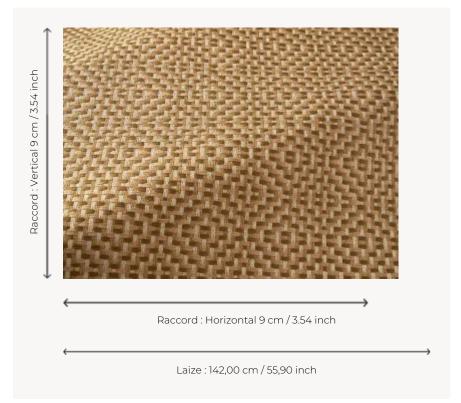

## F3821002 ELBE

High-performance In-Outdoor fabric, ELBE reinterprets traditional basketry in a colourful, timeless spirit. Inspired by kinetic art, it is woven in Pierre Frey's EPV-certified workshops in the north of France, experts in Europe in the weaving of lightfast, stain-resistant textiles.

## Pierre Frey

| PERFORMANCE    | Outdoor                                                                                                                                                                                                              |
|----------------|----------------------------------------------------------------------------------------------------------------------------------------------------------------------------------------------------------------------|
| TYPE           | Jacquards                                                                                                                                                                                                            |
| USE            | Moderate use                                                                                                                                                                                                         |
| MARTINDALE     | < 20.000 T                                                                                                                                                                                                           |
| COMPOSITION    | 100 % Acrylic                                                                                                                                                                                                        |
| SALES UNIT     | Available per meter/yard                                                                                                                                                                                             |
| WIDTH          | 142 cm / 55,90 inch                                                                                                                                                                                                  |
| REPEAT         | H: 9 cm - 3,54 inch<br>V: 9 cm - 3,54 inch<br>Straight repeat                                                                                                                                                        |
| WEIGHT         | 624 gr / ml                                                                                                                                                                                                          |
| CARE           |                                                                                                                                                                                                                      |
| CERTIFICATIONS | NFPA 260-Class 1<br>CAL TB 117- Pass                                                                                                                                                                                 |
| NOTES          | High lightfastness, mold-resistent, stain & water repellent Washable fabric Made in France (EPV Living Heritage Mill) Indoor-Outdoor fabric Woven in Pierre Frey's workshop in northern France.Living Heritage Mill. |
| INFORMATION    | Reinforced stitching recommended to avoid fraying at seams For outdoor use, make sure to use appropriate lining materials. Remember to store pads and cushions in a clean, dry place when not in use.                |
|                |                                                                                                                                                                                                                      |