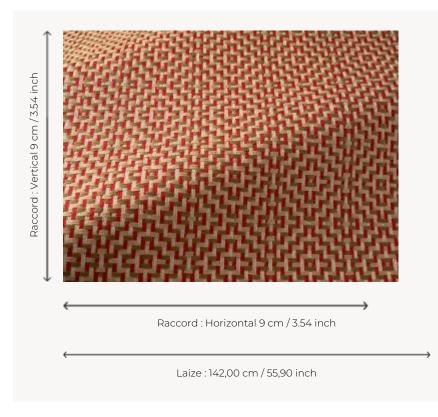

## Pierre Frey

| PERFORMANCE    | Outdoor                                                                                                                                                                                                              |
|----------------|----------------------------------------------------------------------------------------------------------------------------------------------------------------------------------------------------------------------|
| TYPE           | Jacquards                                                                                                                                                                                                            |
| USE            | Moderate use                                                                                                                                                                                                         |
| MARTINDALE     | < 20.000 T                                                                                                                                                                                                           |
| COMPOSITION    | 100 % Acrylic                                                                                                                                                                                                        |
| SALES UNIT     | Available per meter/yard                                                                                                                                                                                             |
| WIDTH          | 142 cm / 55,90 inch                                                                                                                                                                                                  |
| REPEAT         | H: 9 cm - 3,54 inch<br>V: 9 cm - 3,54 inch<br>Straight repeat                                                                                                                                                        |
| WEIGHT         | 624 gr / ml                                                                                                                                                                                                          |
| CARE           |                                                                                                                                                                                                                      |
|                |                                                                                                                                                                                                                      |
| CERTIFICATIONS | NFPA 260-Class 1<br>CAL TB 117- Pass                                                                                                                                                                                 |
| CERTIFICATIONS |                                                                                                                                                                                                                      |
|                | CAL TB 117- Pass<br>High lightfastness, mold-resistent,<br>stain & water repellent<br>Washable fabric<br>Made in France (EPV Living Heritage<br>Mill)<br>Indoor-Outdoor fabric<br>Woven in Pierre Frey's workshop in |