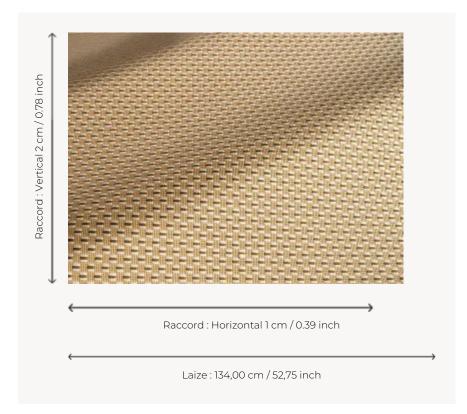

## F3822001 MARINA

High-performance In-Outdoor fabric, MARINA is a charming little graphic jacquard, reversible, with multiple thread crossings reminiscent of traditional weaving. It is woven in Pierre Frey's EPV-certified workshops in the north of France, experts in Europe in the weaving of lightfast, stain-resistant textiles.

## Pierre Frey

| PERFORMANCE           | Outdoor                                                                                                                                                                                                     |
|-----------------------|-------------------------------------------------------------------------------------------------------------------------------------------------------------------------------------------------------------|
| TYPE                  | Jacquards                                                                                                                                                                                                   |
| USE                   | Moderate use                                                                                                                                                                                                |
| MARTINDALE            | < 20.000 T                                                                                                                                                                                                  |
| COMPOSITION           | 100 % Acrylic                                                                                                                                                                                               |
| SALES UNIT            | Available per meter/yard                                                                                                                                                                                    |
| WIDTH                 | 134 cm / 52,75 inch                                                                                                                                                                                         |
| REPEAT                | H: 1 cm - 0,39 inch<br>V: 2 cm - 0,78 inch                                                                                                                                                                  |
| WEIGHT                | 643 gr / ml                                                                                                                                                                                                 |
| CARE                  | $\square$ $\square$ $\square$ $\square$ $\square$ $\square$ $\square$ $\square$                                                                                                                             |
|                       |                                                                                                                                                                                                             |
| CERTIFICATIONS        | NFPA 260-Class 1<br>CAL TB 117- Pass                                                                                                                                                                        |
| CERTIFICATIONS  NOTES |                                                                                                                                                                                                             |
|                       | CAL TB 117- Pass  Reversible High lightfastness, mold-resistent, stain & water repellent Washable fabric Made in France (EPV Living Heritage Mill) Indoor-Outdoor fabric Woven in Pierre Frey's workshop in |