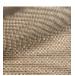

## F3822001 MARINA

High-performance In-Outdoor fabric, MARINA is a charming little graphic jacquard, reversible, with multiple thread crossings reminiscent of traditional weaving. It is woven in Pierre Frey's EPV-certified workshops in the north of France, experts in Europe in the weaving of lightfast, stain-resistant textiles.

## Pierre Frey

| PERFORMANCE           | Outdoor                                                                                                                                                                                                     |
|-----------------------|-------------------------------------------------------------------------------------------------------------------------------------------------------------------------------------------------------------|
| TYPE                  | Jacquards                                                                                                                                                                                                   |
| USE                   | Moderate use                                                                                                                                                                                                |
| MARTINDALE            | < 20.000 T                                                                                                                                                                                                  |
| COMPOSITION           | 100 % Acrylic                                                                                                                                                                                               |
| SALES UNIT            | Available per meter/yard                                                                                                                                                                                    |
| WIDTH                 | 134 cm / 52,75 inch                                                                                                                                                                                         |
| REPEAT                | H: 1 cm - 0,39 inch<br>V: 2 cm - 0,78 inch                                                                                                                                                                  |
| WEIGHT                | 643 gr / ml                                                                                                                                                                                                 |
| CARE                  | $\square$ $\square$ $\square$ $\square$ $\square$ $\square$ $\square$ $\square$                                                                                                                             |
|                       |                                                                                                                                                                                                             |
| CERTIFICATIONS        | NFPA 260-Class 1<br>CAL TB 117- Pass                                                                                                                                                                        |
| CERTIFICATIONS  NOTES |                                                                                                                                                                                                             |
|                       | CAL TB 117- Pass  Reversible High lightfastness, mold-resistent, stain & water repellent Washable fabric Made in France (EPV Living Heritage Mill) Indoor-Outdoor fabric Woven in Pierre Frey's workshop in |