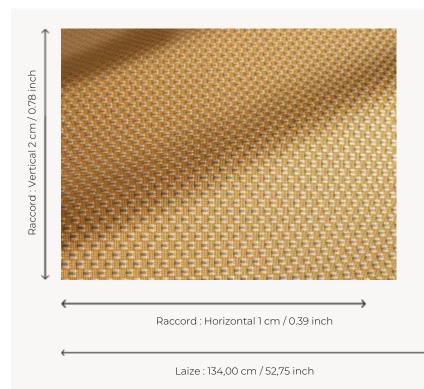

## F3822002 MARINA

High-performance In-Outdoor fabric, MARINA is a charming little graphic jacquard, reversible, with multiple thread crossings reminiscent of traditional weaving. It is woven in Pierre Frey's EPV-certified workshops in the north of France, experts in Europe in the weaving of lightfast, stain-resistant textiles.

## Pierre Frey

| PERFORMANCE    | Outdoor                                                                                                                                                                                                                            |
|----------------|------------------------------------------------------------------------------------------------------------------------------------------------------------------------------------------------------------------------------------|
| ТҮРЕ           | Jacquards                                                                                                                                                                                                                          |
| USE            | Moderate use                                                                                                                                                                                                                       |
| MARTINDALE     | < 20.000 T                                                                                                                                                                                                                         |
| COMPOSITION    | 100 % Acrylic                                                                                                                                                                                                                      |
| SALES UNIT     | Available per meter/yard                                                                                                                                                                                                           |
| WIDTH          | 134 cm / 52,75 inch                                                                                                                                                                                                                |
| REPEAT         | H: 1 cm - 0,39 inch<br>V: 2 cm - 0,78 inch                                                                                                                                                                                         |
| WEIGHT         | 643 gr / ml                                                                                                                                                                                                                        |
| CARE           | $\mathbb{E}^{\mathbb{P}} \mathbb{A}$                                                                                                                                                                                               |
|                |                                                                                                                                                                                                                                    |
| CERTIFICATIONS | NFPA 260-Class 1<br>CAL TB 117- Pass                                                                                                                                                                                               |
| CERTIFICATIONS |                                                                                                                                                                                                                                    |
|                | CAL TB 117- Pass<br>Reversible<br>High lightfastness, mold-resistent,<br>stain & water repellent<br>Washable fabric<br>Made in France (EPV Living Heritage<br>Mill)<br>Indoor-Outdoor fabric<br>Woven in Pierre Frey's workshop in |