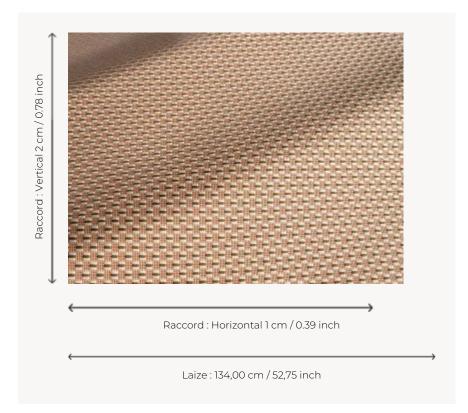

## F3822003 MARINA

High-performance In-Outdoor fabric, MARINA is a charming little graphic jacquard, reversible, with multiple thread crossings reminiscent of traditional weaving. It is woven in Pierre Frey's EPV-certified workshops in the north of France, experts in Europe in the weaving of lightfast, stain-resistant textiles.

## Pierre Frey

| PERFORMANCE    | Outdoor                                                                                                                                                                                   |
|----------------|-------------------------------------------------------------------------------------------------------------------------------------------------------------------------------------------|
| TYPE           | Jacquards                                                                                                                                                                                 |
| USE            | Moderate use                                                                                                                                                                              |
| MARTINDALE     | < 20.000 T                                                                                                                                                                                |
| COMPOSITION    | 100 % Acrylic                                                                                                                                                                             |
| SALES UNIT     | Available per meter/yard                                                                                                                                                                  |
| WIDTH          | 134 cm / 52,75 inch                                                                                                                                                                       |
| REPEAT         | H: 1 cm - 0,39 inch<br>V: 2 cm - 0,78 inch                                                                                                                                                |
| WEIGHT         | 643 gr / ml                                                                                                                                                                               |
| CARE           | Tage P X                                                                                                                                                                                  |
|                |                                                                                                                                                                                           |
| CERTIFICATIONS | NFPA 260-Class 1<br>CAL TB 117- Pass                                                                                                                                                      |
| NOTES          |                                                                                                                                                                                           |
|                | Reversible High lightfastness, mold-resistent, stain & water repellent Washable fabric Made in France (EPV Living Heritage Mill) Indoor-Outdoor fabric Woven in Pierre Frey's workshop in |