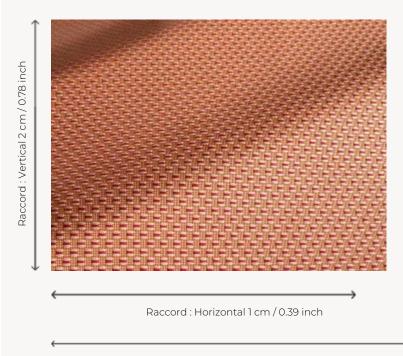

## F3822004 MARINA

High-performance In-Outdoor fabric, MARINA is a charming little graphic jacquard, reversible, with multiple thread crossings reminiscent of traditional weaving. It is woven in Pierre Frey's EPV-certified workshops in the north of France, experts in Europe in the weaving of lightfast, stain-resistant textiles.

## F3822004 - Fleur

Laize : 134,00 cm / 52,75 inch

| Pierre | Frey |
|--------|------|
|--------|------|

| PERFORMANCE    | Outdoor                                                                                                                                                                                                                            |
|----------------|------------------------------------------------------------------------------------------------------------------------------------------------------------------------------------------------------------------------------------|
| ТҮРЕ           | Jacquards                                                                                                                                                                                                                          |
| USE            | Moderate use                                                                                                                                                                                                                       |
| MARTINDALE     | < 20.000 T                                                                                                                                                                                                                         |
| COMPOSITION    | 100 % Acrylic                                                                                                                                                                                                                      |
| SALES UNIT     | Available per meter/yard                                                                                                                                                                                                           |
| WIDTH          | 134 cm / 52,75 inch                                                                                                                                                                                                                |
| REPEAT         | H: 1 cm - 0,39 inch<br>V: 2 cm - 0,78 inch                                                                                                                                                                                         |
| WEIGHT         | 643 gr / ml                                                                                                                                                                                                                        |
| CARE           |                                                                                                                                                                                                                                    |
|                |                                                                                                                                                                                                                                    |
| CERTIFICATIONS | NFPA 260-Class 1<br>CAL TB 117- Pass                                                                                                                                                                                               |
| CERTIFICATIONS |                                                                                                                                                                                                                                    |
|                | CAL TB 117- Pass<br>Reversible<br>High lightfastness, mold-resistent,<br>stain & water repellent<br>Washable fabric<br>Made in France (EPV Living Heritage<br>Mill)<br>Indoor-Outdoor fabric<br>Woven in Pierre Frey's workshop in |