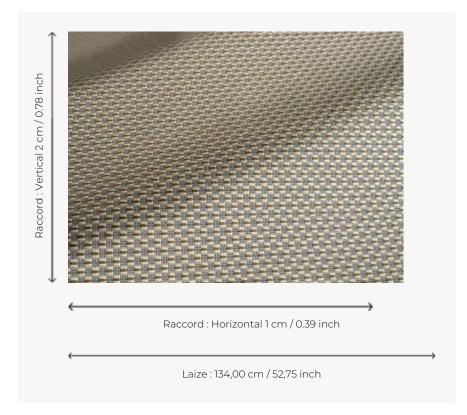

## **F3822005 MARINA**

High-performance In-Outdoor fabric, MARINA is a charming little graphic jacquard, reversible, with multiple thread crossings reminiscent of traditional weaving. It is woven in Pierre Frey's EPV-certified workshops in the north of France, experts in Europe in the weaving of lightfast, stain-resistant textiles.

## Pierre Frey

| PERFORMANCE           | Outdoor                                                                                                                                                                                                     |
|-----------------------|-------------------------------------------------------------------------------------------------------------------------------------------------------------------------------------------------------------|
| TYPE                  | Jacquards                                                                                                                                                                                                   |
| USE                   | Moderate use                                                                                                                                                                                                |
| MARTINDALE            | < 20.000 T                                                                                                                                                                                                  |
| COMPOSITION           | 100 % Acrylic                                                                                                                                                                                               |
| SALES UNIT            | Available per meter/yard                                                                                                                                                                                    |
| WIDTH                 | 134 cm / 52,75 inch                                                                                                                                                                                         |
| REPEAT                | H: 1 cm - 0,39 inch<br>V: 2 cm - 0,78 inch                                                                                                                                                                  |
| WEIGHT                | 643 gr / ml                                                                                                                                                                                                 |
| CARE                  | $\square$ $\square$ $\square$ $\square$ $\square$ $\square$ $\square$ $\square$                                                                                                                             |
|                       |                                                                                                                                                                                                             |
| CERTIFICATIONS        | NFPA 260-Class 1<br>CAL TB 117- Pass                                                                                                                                                                        |
| CERTIFICATIONS  NOTES |                                                                                                                                                                                                             |
|                       | CAL TB 117- Pass  Reversible High lightfastness, mold-resistent, stain & water repellent Washable fabric Made in France (EPV Living Heritage Mill) Indoor-Outdoor fabric Woven in Pierre Frey's workshop in |