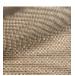

## **F3822005 MARINA**

High-performance In-Outdoor fabric, MARINA is a charming little graphic jacquard, reversible, with multiple thread crossings reminiscent of traditional weaving. It is woven in Pierre Frey's EPV-certified workshops in the north of France, experts in Europe in the weaving of lightfast, stain-resistant textiles.

## F3822005 - Orage

## Pierre Frey

| PERFORMANCE           | Outdoor                                                                                                                                                                                                     |
|-----------------------|-------------------------------------------------------------------------------------------------------------------------------------------------------------------------------------------------------------|
| TYPE                  | Jacquards                                                                                                                                                                                                   |
| USE                   | Moderate use                                                                                                                                                                                                |
| MARTINDALE            | < 20.000 T                                                                                                                                                                                                  |
| COMPOSITION           | 100 % Acrylic                                                                                                                                                                                               |
| SALES UNIT            | Available per meter/yard                                                                                                                                                                                    |
| WIDTH                 | 134 cm / 52,75 inch                                                                                                                                                                                         |
| REPEAT                | H: 1 cm - 0,39 inch<br>V: 2 cm - 0,78 inch                                                                                                                                                                  |
| WEIGHT                | 643 gr / ml                                                                                                                                                                                                 |
| CARE                  | $\square$ $\square$ $\square$ $\square$ $\square$ $\square$ $\square$ $\square$                                                                                                                             |
|                       |                                                                                                                                                                                                             |
| CERTIFICATIONS        | NFPA 260-Class 1<br>CAL TB 117- Pass                                                                                                                                                                        |
| CERTIFICATIONS  NOTES |                                                                                                                                                                                                             |
|                       | CAL TB 117- Pass  Reversible High lightfastness, mold-resistent, stain & water repellent Washable fabric Made in France (EPV Living Heritage Mill) Indoor-Outdoor fabric Woven in Pierre Frey's workshop in |