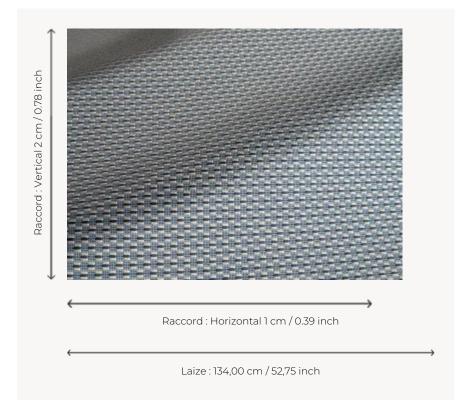

## Pierre Frey

| PERFORMANCE    | Outdoor                                                                                                                                                                                                     |
|----------------|-------------------------------------------------------------------------------------------------------------------------------------------------------------------------------------------------------------|
| TYPE           | Jacquards                                                                                                                                                                                                   |
| USE            | Moderate use                                                                                                                                                                                                |
| MARTINDALE     | < 20.000 T                                                                                                                                                                                                  |
| COMPOSITION    | 100 % Acrylic                                                                                                                                                                                               |
| SALES UNIT     | Available per meter/yard                                                                                                                                                                                    |
| WIDTH          | 134 cm / 52,75 inch                                                                                                                                                                                         |
| REPEAT         | H:1 cm - 0,39 inch<br>V:2 cm - 0,78 inch                                                                                                                                                                    |
| WEIGHT         | 643 gr / ml                                                                                                                                                                                                 |
| CARE           | TO PX                                                                                                                                                                                                       |
|                |                                                                                                                                                                                                             |
| CERTIFICATIONS | NFPA 260-Class 1<br>CAL TB 117- Pass                                                                                                                                                                        |
| NOTES          |                                                                                                                                                                                                             |
|                | CAL TB 117- Pass  Reversible High lightfastness, mold-resistent, stain & water repellent Washable fabric Made in France (EPV Living Heritage Mill) Indoor-Outdoor fabric Woven in Pierre Frey's workshop in |