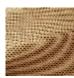

## **F3822006 MARINA**

High-performance In-Outdoor fabric, MARINA is a charming little graphic jacquard, reversible, with multiple thread crossings reminiscent of traditional weaving. It is woven in Pierre Frey's EPV-certified workshops in the north of France, experts in Europe in the weaving of lightfast, stain-resistant textiles.

## F3822006 - Ocean

## Pierre Frey

| PERFORMANCE    | Outdoor                                                                                                                                                                                                     |
|----------------|-------------------------------------------------------------------------------------------------------------------------------------------------------------------------------------------------------------|
| TYPE           | Jacquards                                                                                                                                                                                                   |
| USE            | Moderate use                                                                                                                                                                                                |
| MARTINDALE     | < 20.000 T                                                                                                                                                                                                  |
| COMPOSITION    | 100 % Acrylic                                                                                                                                                                                               |
| SALES UNIT     | Available per meter/yard                                                                                                                                                                                    |
| WIDTH          | 134 cm / 52,75 inch                                                                                                                                                                                         |
| REPEAT         | H:1 cm - 0,39 inch<br>V:2 cm - 0,78 inch                                                                                                                                                                    |
| WEIGHT         | 643 gr / ml                                                                                                                                                                                                 |
| CARE           | TO PX                                                                                                                                                                                                       |
|                |                                                                                                                                                                                                             |
| CERTIFICATIONS | NFPA 260-Class 1<br>CAL TB 117- Pass                                                                                                                                                                        |
| NOTES          |                                                                                                                                                                                                             |
|                | CAL TB 117- Pass  Reversible High lightfastness, mold-resistent, stain & water repellent Washable fabric Made in France (EPV Living Heritage Mill) Indoor-Outdoor fabric Woven in Pierre Frey's workshop in |