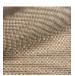

## **F3822006 MARINA**

High-performance In-Outdoor fabric, MARINA is a charming little graphic jacquard, reversible, with multiple thread crossings reminiscent of traditional weaving. It is woven in Pierre Frey's EPV-certified workshops in the north of France, experts in Europe in the weaving of lightfast, stain-resistant textiles.

## F3822006 - Ocean

## Pierre Frey

| PERFORMANCE    | Outdoor                                                                                                                                                                                                     |
|----------------|-------------------------------------------------------------------------------------------------------------------------------------------------------------------------------------------------------------|
| TYPE           | Jacquards                                                                                                                                                                                                   |
| USE            | Moderate use                                                                                                                                                                                                |
| MARTINDALE     | < 20.000 T                                                                                                                                                                                                  |
| COMPOSITION    | 100 % Acrylic                                                                                                                                                                                               |
| SALES UNIT     | Available per meter/yard                                                                                                                                                                                    |
| WIDTH          | 134 cm / 52,75 inch                                                                                                                                                                                         |
| REPEAT         | H:1 cm - 0,39 inch<br>V:2 cm - 0,78 inch                                                                                                                                                                    |
| WEIGHT         | 643 gr / ml                                                                                                                                                                                                 |
| CARE           | TO PX                                                                                                                                                                                                       |
|                |                                                                                                                                                                                                             |
| CERTIFICATIONS | NFPA 260-Class 1<br>CAL TB 117- Pass                                                                                                                                                                        |
| NOTES          |                                                                                                                                                                                                             |
|                | CAL TB 117- Pass  Reversible High lightfastness, mold-resistent, stain & water repellent Washable fabric Made in France (EPV Living Heritage Mill) Indoor-Outdoor fabric Woven in Pierre Frey's workshop in |