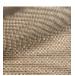

## **F3822007 MARINA**

High-performance In-Outdoor fabric, MARINA is a charming little graphic jacquard, reversible, with multiple thread crossings reminiscent of traditional weaving. It is woven in Pierre Frey's EPV-certified workshops in the north of France, experts in Europe in the weaving of lightfast, stain-resistant textiles.

## Pierre Frey

| PERFORMANCE    | Outdoor                                                                                                                                                                                                     |
|----------------|-------------------------------------------------------------------------------------------------------------------------------------------------------------------------------------------------------------|
| TYPE           | Jacquards                                                                                                                                                                                                   |
| USE            | Moderate use                                                                                                                                                                                                |
| MARTINDALE     | < 20.000 T                                                                                                                                                                                                  |
| COMPOSITION    | 100 % Acrylic                                                                                                                                                                                               |
| SALES UNIT     | Available per meter/yard                                                                                                                                                                                    |
| WIDTH          | 134 cm / 52,75 inch                                                                                                                                                                                         |
| REPEAT         | H: 1 cm - 0,39 inch<br>V: 2 cm - 0,78 inch                                                                                                                                                                  |
| WEIGHT         | 643 gr / ml                                                                                                                                                                                                 |
| CARE           | $\bigcirc$ PX                                                                                                                                                                                               |
|                |                                                                                                                                                                                                             |
| CERTIFICATIONS | NFPA 260-Class 1<br>CAL TB 117- Pass                                                                                                                                                                        |
| NOTES          |                                                                                                                                                                                                             |
|                | CAL TB 117- Pass  Reversible High lightfastness, mold-resistent, stain & water repellent Washable fabric Made in France (EPV Living Heritage Mill) Indoor-Outdoor fabric Woven in Pierre Frey's workshop in |