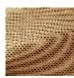

## **F3822007 MARINA**

High-performance In-Outdoor fabric, MARINA is a charming little graphic jacquard, reversible, with multiple thread crossings reminiscent of traditional weaving. It is woven in Pierre Frey's EPV-certified workshops in the north of France, experts in Europe in the weaving of lightfast, stain-resistant textiles.

## Pierre Frey

| PERFORMANCE    | Outdoor                                                                                                                                                                                                     |
|----------------|-------------------------------------------------------------------------------------------------------------------------------------------------------------------------------------------------------------|
| TYPE           | Jacquards                                                                                                                                                                                                   |
| USE            | Moderate use                                                                                                                                                                                                |
| MARTINDALE     | < 20.000 T                                                                                                                                                                                                  |
| COMPOSITION    | 100 % Acrylic                                                                                                                                                                                               |
| SALES UNIT     | Available per meter/yard                                                                                                                                                                                    |
| WIDTH          | 134 cm / 52,75 inch                                                                                                                                                                                         |
| REPEAT         | H: 1 cm - 0,39 inch<br>V: 2 cm - 0,78 inch                                                                                                                                                                  |
| WEIGHT         | 643 gr / ml                                                                                                                                                                                                 |
| CARE           | $\bigcirc$ PX                                                                                                                                                                                               |
|                |                                                                                                                                                                                                             |
| CERTIFICATIONS | NFPA 260-Class 1<br>CAL TB 117- Pass                                                                                                                                                                        |
| NOTES          |                                                                                                                                                                                                             |
|                | CAL TB 117- Pass  Reversible High lightfastness, mold-resistent, stain & water repellent Washable fabric Made in France (EPV Living Heritage Mill) Indoor-Outdoor fabric Woven in Pierre Frey's workshop in |