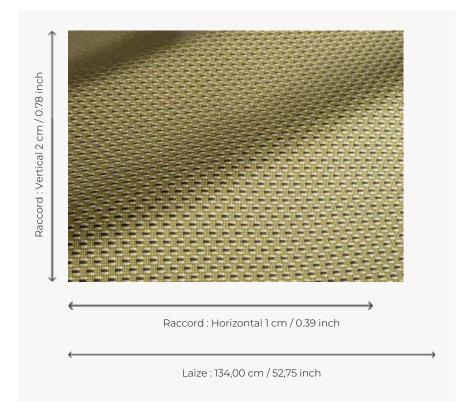

## **F3822007 MARINA**

High-performance In-Outdoor fabric, MARINA is a charming little graphic jacquard, reversible, with multiple thread crossings reminiscent of traditional weaving. It is woven in Pierre Frey's EPV-certified workshops in the north of France, experts in Europe in the weaving of lightfast, stain-resistant textiles.

## Pierre Frey

| PERFORMANCE    | Outdoor                                                                                                                                                                                                     |
|----------------|-------------------------------------------------------------------------------------------------------------------------------------------------------------------------------------------------------------|
| TYPE           | Jacquards                                                                                                                                                                                                   |
| USE            | Moderate use                                                                                                                                                                                                |
| MARTINDALE     | < 20.000 T                                                                                                                                                                                                  |
| COMPOSITION    | 100 % Acrylic                                                                                                                                                                                               |
| SALES UNIT     | Available per meter/yard                                                                                                                                                                                    |
| WIDTH          | 134 cm / 52,75 inch                                                                                                                                                                                         |
| REPEAT         | H: 1 cm - 0,39 inch<br>V: 2 cm - 0,78 inch                                                                                                                                                                  |
| WEIGHT         | 643 gr / ml                                                                                                                                                                                                 |
| CARE           | $\bigcirc$ PX                                                                                                                                                                                               |
|                |                                                                                                                                                                                                             |
| CERTIFICATIONS | NFPA 260-Class 1<br>CAL TB 117- Pass                                                                                                                                                                        |
| NOTES          |                                                                                                                                                                                                             |
|                | CAL TB 117- Pass  Reversible High lightfastness, mold-resistent, stain & water repellent Washable fabric Made in France (EPV Living Heritage Mill) Indoor-Outdoor fabric Woven in Pierre Frey's workshop in |