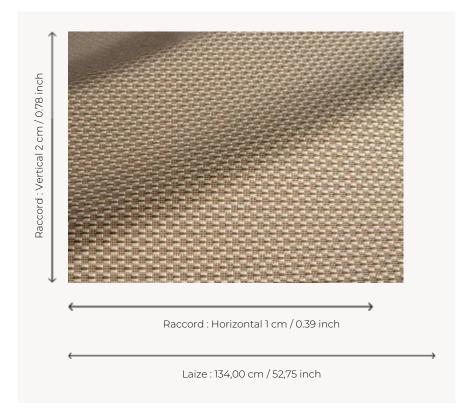

## Pierre Frey

| PERFORMANCE    | Outdoor                                                                                                                                                                                                     |
|----------------|-------------------------------------------------------------------------------------------------------------------------------------------------------------------------------------------------------------|
| TYPE           | Jacquards                                                                                                                                                                                                   |
| USE            | Moderate use                                                                                                                                                                                                |
| MARTINDALE     | < 20.000 T                                                                                                                                                                                                  |
| COMPOSITION    | 100 % Acrylic                                                                                                                                                                                               |
| SALES UNIT     | Available per meter/yard                                                                                                                                                                                    |
| WIDTH          | 134 cm / 52,75 inch                                                                                                                                                                                         |
| REPEAT         | H: 1 cm - 0,39 inch<br>V: 2 cm - 0,78 inch                                                                                                                                                                  |
| WEIGHT         | 643 gr / ml                                                                                                                                                                                                 |
| CARE           | $\square$ $\square$ $\square$ $\square$ $\square$ $\square$ $\square$ $\square$                                                                                                                             |
|                |                                                                                                                                                                                                             |
| CERTIFICATIONS | NFPA 260-Class 1<br>CAL TB 117- Pass                                                                                                                                                                        |
| NOTES          |                                                                                                                                                                                                             |
|                | CAL TB 117- Pass  Reversible High lightfastness, mold-resistent, stain & water repellent Washable fabric Made in France (EPV Living Heritage Mill) Indoor-Outdoor fabric Woven in Pierre Frey's workshop in |