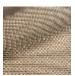

## F3822009 MARINA

High-performance In-Outdoor fabric, MARINA is a charming little graphic jacquard, reversible, with multiple thread crossings reminiscent of traditional weaving. It is woven in Pierre Frey's EPV-certified workshops in the north of France, experts in Europe in the weaving of lightfast, stain-resistant textiles.

## Pierre Frey

| •                     |                                                                                                                                                                                                             |
|-----------------------|-------------------------------------------------------------------------------------------------------------------------------------------------------------------------------------------------------------|
| PERFORMANCE           | Outdoor                                                                                                                                                                                                     |
| ТҮРЕ                  | Jacquards                                                                                                                                                                                                   |
| USE                   | Moderate use                                                                                                                                                                                                |
| MARTINDALE            | < 20.000 T                                                                                                                                                                                                  |
| COMPOSITION           | 100 % Acrylic                                                                                                                                                                                               |
| SALES UNIT            | Available per meter/yard                                                                                                                                                                                    |
| WIDTH                 | 134 cm / 52,75 inch                                                                                                                                                                                         |
| REPEAT                | H: 1 cm - 0,39 inch<br>V: 2 cm - 0,78 inch                                                                                                                                                                  |
| WEIGHT                | 643 gr / ml                                                                                                                                                                                                 |
| CARE                  |                                                                                                                                                                                                             |
|                       |                                                                                                                                                                                                             |
| CERTIFICATIONS        | NFPA 260-Class 1<br>CAL TB 117- Pass                                                                                                                                                                        |
| CERTIFICATIONS  NOTES |                                                                                                                                                                                                             |
|                       | CAL TB 117- Pass  Reversible High lightfastness, mold-resistent, stain & water repellent Washable fabric Made in France (EPV Living Heritage Mill) Indoor-Outdoor fabric Woven in Pierre Frey's workshop in |