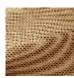

## F3822009 MARINA

High-performance In-Outdoor fabric, MARINA is a charming little graphic jacquard, reversible, with multiple thread crossings reminiscent of traditional weaving. It is woven in Pierre Frey's EPV-certified workshops in the north of France, experts in Europe in the weaving of lightfast, stain-resistant textiles.

## Pierre Frey

| •                     |                                                                                                                                                                                                             |
|-----------------------|-------------------------------------------------------------------------------------------------------------------------------------------------------------------------------------------------------------|
| PERFORMANCE           | Outdoor                                                                                                                                                                                                     |
| ТҮРЕ                  | Jacquards                                                                                                                                                                                                   |
| USE                   | Moderate use                                                                                                                                                                                                |
| MARTINDALE            | < 20.000 T                                                                                                                                                                                                  |
| COMPOSITION           | 100 % Acrylic                                                                                                                                                                                               |
| SALES UNIT            | Available per meter/yard                                                                                                                                                                                    |
| WIDTH                 | 134 cm / 52,75 inch                                                                                                                                                                                         |
| REPEAT                | H: 1 cm - 0,39 inch<br>V: 2 cm - 0,78 inch                                                                                                                                                                  |
| WEIGHT                | 643 gr / ml                                                                                                                                                                                                 |
| CARE                  |                                                                                                                                                                                                             |
|                       |                                                                                                                                                                                                             |
| CERTIFICATIONS        | NFPA 260-Class 1<br>CAL TB 117- Pass                                                                                                                                                                        |
| CERTIFICATIONS  NOTES |                                                                                                                                                                                                             |
|                       | CAL TB 117- Pass  Reversible High lightfastness, mold-resistent, stain & water repellent Washable fabric Made in France (EPV Living Heritage Mill) Indoor-Outdoor fabric Woven in Pierre Frey's workshop in |