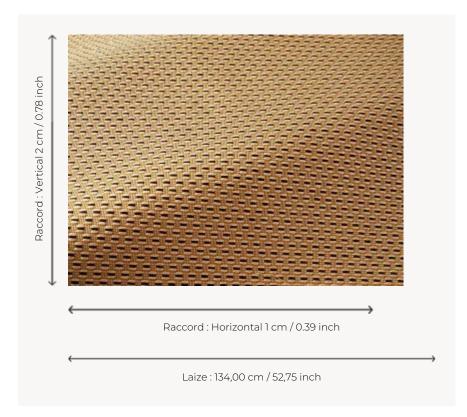

## Pierre Frey

| •                     |                                                                                                                                                                                                             |
|-----------------------|-------------------------------------------------------------------------------------------------------------------------------------------------------------------------------------------------------------|
| PERFORMANCE           | Outdoor                                                                                                                                                                                                     |
| ТҮРЕ                  | Jacquards                                                                                                                                                                                                   |
| USE                   | Moderate use                                                                                                                                                                                                |
| MARTINDALE            | < 20.000 T                                                                                                                                                                                                  |
| COMPOSITION           | 100 % Acrylic                                                                                                                                                                                               |
| SALES UNIT            | Available per meter/yard                                                                                                                                                                                    |
| WIDTH                 | 134 cm / 52,75 inch                                                                                                                                                                                         |
| REPEAT                | H: 1 cm - 0,39 inch<br>V: 2 cm - 0,78 inch                                                                                                                                                                  |
| WEIGHT                | 643 gr / ml                                                                                                                                                                                                 |
| CARE                  |                                                                                                                                                                                                             |
|                       |                                                                                                                                                                                                             |
| CERTIFICATIONS        | NFPA 260-Class 1<br>CAL TB 117- Pass                                                                                                                                                                        |
| CERTIFICATIONS  NOTES |                                                                                                                                                                                                             |
|                       | CAL TB 117- Pass  Reversible High lightfastness, mold-resistent, stain & water repellent Washable fabric Made in France (EPV Living Heritage Mill) Indoor-Outdoor fabric Woven in Pierre Frey's workshop in |