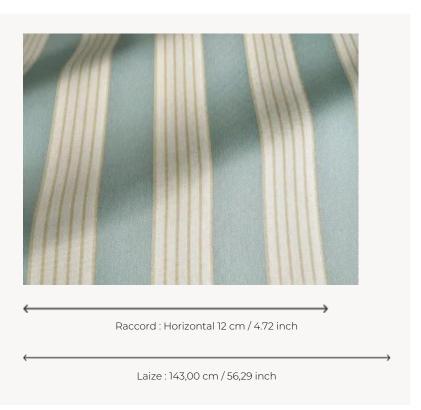

## F3823001 SCILIA

High-performance In-Outdoor fabric, SCILIA is a timeless wide stripe whose colours coordinate perfectly with the other references of the BELLAGIO collection, offering many graphic and cheerful combinations. It is woven in Pierre Frey's EPV-certified workshops in the north of France, experts in Europe in the weaving of lightfast, stain-resistant textiles.

## F3823001 - Celadon

## Pierre Frey

| PERFORMANCE    | Outdoor                                                                                                                                                                                          |
|----------------|--------------------------------------------------------------------------------------------------------------------------------------------------------------------------------------------------|
| TYPE           | Jacquards                                                                                                                                                                                        |
| USE            | Normal use                                                                                                                                                                                       |
| MARTINDALE     | < 20.000 T                                                                                                                                                                                       |
| COMPOSITION    | 100 % Acrylic                                                                                                                                                                                    |
| SALES UNIT     | Available per meter/yard                                                                                                                                                                         |
| WIDTH          | 143 cm / 56,29 inch                                                                                                                                                                              |
| REPEAT         | H: 12 cm - 4,72 inch                                                                                                                                                                             |
| WEIGHT         | 321 gr / ml                                                                                                                                                                                      |
| CARE           |                                                                                                                                                                                                  |
|                |                                                                                                                                                                                                  |
| CERTIFICATIONS | NFPA 260-Class 1<br>CAL TB 117- Pass                                                                                                                                                             |
| NOTES          |                                                                                                                                                                                                  |
| -              | CAL TB 117- Pass  High lightfastness, mold-resistent, stain & water repellent Washable fabric Made in France (EPV Living Heritage Mill) Indoor-Outdoor fabric Woven in Pierre Frey's workshop in |