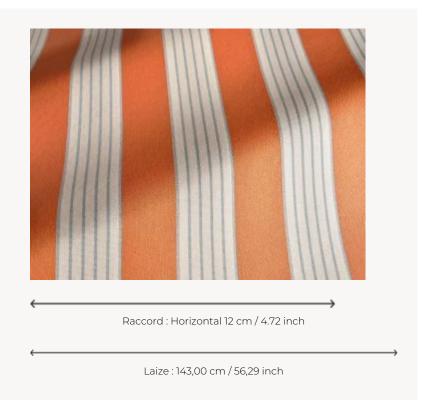

## F3823002 SCILIA

High-performance In-Outdoor fabric, SCILIA is a timeless wide stripe whose colours coordinate perfectly with the other references of the BELLAGIO collection, offering many graphic and cheerful combinations. It is woven in Pierre Frey's EPV-certified workshops in the north of France, experts in Europe in the weaving of lightfast, stain-resistant textiles.

## F3823002 - Corail

## Pierre Frey

| PERFORMANCE    | Outdoor                                                                                                                                                                                          |
|----------------|--------------------------------------------------------------------------------------------------------------------------------------------------------------------------------------------------|
| TYPE           | Jacquards                                                                                                                                                                                        |
| USE            | Normal use                                                                                                                                                                                       |
| MARTINDALE     | < 20.000 T                                                                                                                                                                                       |
| COMPOSITION    | 100 % Acrylic                                                                                                                                                                                    |
| SALES UNIT     | Available per meter/yard                                                                                                                                                                         |
| WIDTH          | 143 cm / 56,29 inch                                                                                                                                                                              |
| REPEAT         | H: 12 cm - 4,72 inch                                                                                                                                                                             |
| WEIGHT         | 321 gr / ml                                                                                                                                                                                      |
| CARE           |                                                                                                                                                                                                  |
|                |                                                                                                                                                                                                  |
| CERTIFICATIONS | NFPA 260-Class 1<br>CAL TB 117- Pass                                                                                                                                                             |
| NOTES          |                                                                                                                                                                                                  |
| -              | CAL TB 117- Pass  High lightfastness, mold-resistent, stain & water repellent Washable fabric Made in France (EPV Living Heritage Mill) Indoor-Outdoor fabric Woven in Pierre Frey's workshop in |