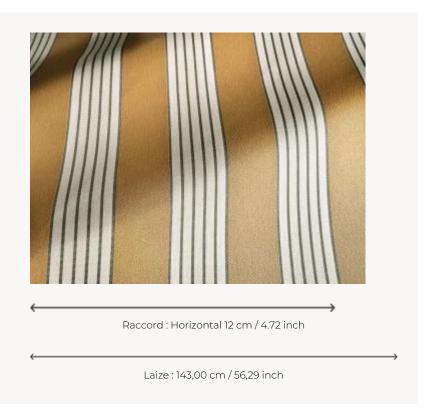

## F3823004 SCILIA

High-performance In-Outdoor fabric, SCILIA is a timeless wide stripe whose colours coordinate perfectly with the other references of the BELLAGIO collection, offering many graphic and cheerful combinations. It is woven in Pierre Frey's EPV-certified workshops in the north of France, experts in Europe in the weaving of lightfast, stain-resistant textiles.

## F3823004 - Camel

## Pierre Frey

| PERFORMANCE    | Outdoor                                                                                                                                                                                          |
|----------------|--------------------------------------------------------------------------------------------------------------------------------------------------------------------------------------------------|
| TYPE           | Jacquards                                                                                                                                                                                        |
| USE            | Normal use                                                                                                                                                                                       |
| MARTINDALE     | < 20.000 T                                                                                                                                                                                       |
| COMPOSITION    | 100 % Acrylic                                                                                                                                                                                    |
| SALES UNIT     | Available per meter/yard                                                                                                                                                                         |
| WIDTH          | 143 cm / 56,29 inch                                                                                                                                                                              |
| REPEAT         | H: 12 cm - 4,72 inch                                                                                                                                                                             |
| WEIGHT         | 321 gr / ml                                                                                                                                                                                      |
| CARE           |                                                                                                                                                                                                  |
|                |                                                                                                                                                                                                  |
| CERTIFICATIONS | NFPA 260-Class 1<br>CAL TB 117- Pass                                                                                                                                                             |
| NOTES          |                                                                                                                                                                                                  |
| -              | CAL TB 117- Pass  High lightfastness, mold-resistent, stain & water repellent Washable fabric Made in France (EPV Living Heritage Mill) Indoor-Outdoor fabric Woven in Pierre Frey's workshop in |