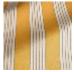

## F3823004 SCILIA

High-performance In-Outdoor fabric, SCILIA is a timeless wide stripe whose colours coordinate perfectly with the other references of the BELLAGIO collection, offering many graphic and cheerful combinations. It is woven in Pierre Frey's EPV-certified workshops in the north of France, experts in Europe in the weaving of lightfast, stain-resistant textiles.

## F3823004 - Camel

## Pierre Frey

| PERFORMANCE    | Outdoor                                                                                                                                                                                          |
|----------------|--------------------------------------------------------------------------------------------------------------------------------------------------------------------------------------------------|
| TYPE           | Jacquards                                                                                                                                                                                        |
| USE            | Normal use                                                                                                                                                                                       |
| MARTINDALE     | < 20.000 T                                                                                                                                                                                       |
| COMPOSITION    | 100 % Acrylic                                                                                                                                                                                    |
| SALES UNIT     | Available per meter/yard                                                                                                                                                                         |
| WIDTH          | 143 cm / 56,29 inch                                                                                                                                                                              |
| REPEAT         | H: 12 cm - 4,72 inch                                                                                                                                                                             |
| WEIGHT         | 321 gr / ml                                                                                                                                                                                      |
| CARE           |                                                                                                                                                                                                  |
|                |                                                                                                                                                                                                  |
| CERTIFICATIONS | NFPA 260-Class 1<br>CAL TB 117- Pass                                                                                                                                                             |
| NOTES          |                                                                                                                                                                                                  |
| -              | CAL TB 117- Pass  High lightfastness, mold-resistent, stain & water repellent Washable fabric Made in France (EPV Living Heritage Mill) Indoor-Outdoor fabric Woven in Pierre Frey's workshop in |