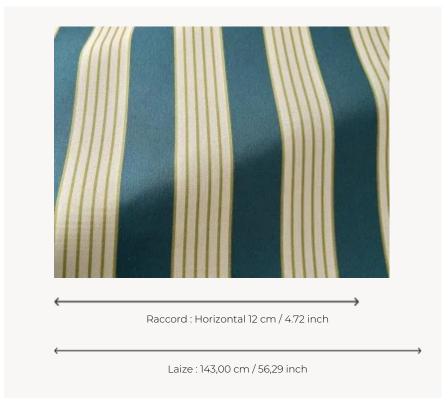

## F3823005 SCILIA

High-performance In-Outdoor fabric, SCILIA is a timeless wide stripe whose colours coordinate perfectly with the other references of the BELLAGIO collection, offering many graphic and cheerful combinations. It is woven in Pierre Frey's EPV-certified workshops in the north of France, experts in Europe in the weaving of lightfast, stain-resistant textiles.

## F3823005 - Petrole

## Pierre Frey

| PERFORMANCE    | Outdoor                                                                                                                                                                                          |
|----------------|--------------------------------------------------------------------------------------------------------------------------------------------------------------------------------------------------|
| TYPE           | Jacquards                                                                                                                                                                                        |
| USE            | Normal use                                                                                                                                                                                       |
| MARTINDALE     | < 20.000 T                                                                                                                                                                                       |
| COMPOSITION    | 100 % Acrylic                                                                                                                                                                                    |
| SALES UNIT     | Available per meter/yard                                                                                                                                                                         |
| WIDTH          | 143 cm / 56,29 inch                                                                                                                                                                              |
| REPEAT         | H: 12 cm - 4,72 inch                                                                                                                                                                             |
| WEIGHT         | 321 gr / ml                                                                                                                                                                                      |
| CARE           |                                                                                                                                                                                                  |
|                |                                                                                                                                                                                                  |
| CERTIFICATIONS | NFPA 260-Class 1<br>CAL TB 117- Pass                                                                                                                                                             |
| NOTES          |                                                                                                                                                                                                  |
| -              | CAL TB 117- Pass  High lightfastness, mold-resistent, stain & water repellent Washable fabric Made in France (EPV Living Heritage Mill) Indoor-Outdoor fabric Woven in Pierre Frey's workshop in |