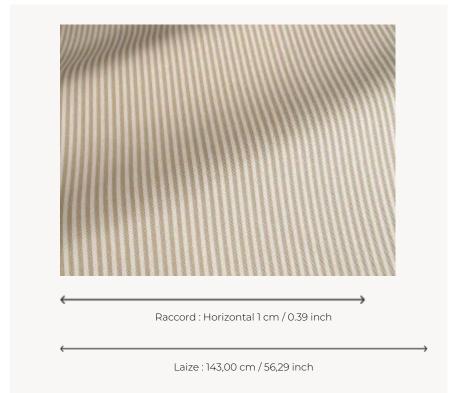

## F3824001 BELLAGIO

High-performance In-Outdoor fabric, BELLAGIO is a small herringbone pattern forming a two-tone graphic stripe, available in a range of fresh, timeless shades. It is woven in Pierre Frey's EPV-certified workshops in the north of France, experts in Europe in the weaving of lightfast, stain-resistant textiles.

## F3824001 - Beige

## Pierre Frey

| PERFORMANCE           | Outdoor                                                                                                                                                                                          |
|-----------------------|--------------------------------------------------------------------------------------------------------------------------------------------------------------------------------------------------|
| TYPE                  | Jacquards                                                                                                                                                                                        |
| USE                   | Intensive use                                                                                                                                                                                    |
| MARTINDALE            | < 30.000 T                                                                                                                                                                                       |
| COMPOSITION           | 100 % Acrylic                                                                                                                                                                                    |
| SALES UNIT            | Available per meter/yard                                                                                                                                                                         |
| WIDTH                 | 143 cm / 56,29 inch                                                                                                                                                                              |
| REPEAT                | H: 1 cm - 0,39 inch                                                                                                                                                                              |
| WEIGHT                | 343 gr / ml                                                                                                                                                                                      |
| CARE                  |                                                                                                                                                                                                  |
|                       |                                                                                                                                                                                                  |
| CERTIFICATIONS        | NFPA 260-Class 1<br>CAL TB 117- Pass                                                                                                                                                             |
| CERTIFICATIONS  NOTES |                                                                                                                                                                                                  |
|                       | CAL TB 117- Pass  High lightfastness, mold-resistent, stain & water repellent Washable fabric Made in France (EPV Living Heritage Mill) Indoor-Outdoor fabric Woven in Pierre Frey's workshop in |