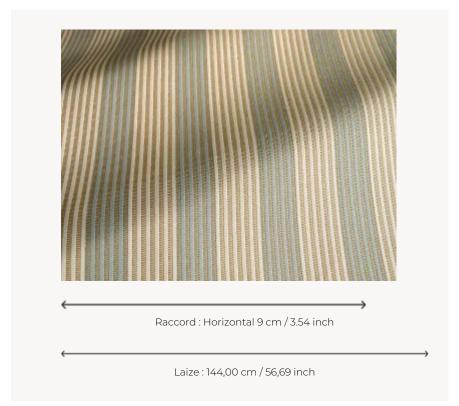

## F3825004 ERCOLE

High-performance In-Outdoor fabric, ERCOLE is composed of two overlapping stripes, one of which is created using a raffia-like weft thread. A fabric that expresses the character and charm of sunny countries, it is woven in Pierre Frey's EPV-certified workshops in the north of France, experts in Europe in the weaving of lightfast, stain-resistant textiles.

## F3825004 - Celadon

## Pierre Frey

| PERFORMANCE    | Outdoor                                                                                                                                                                                          |
|----------------|--------------------------------------------------------------------------------------------------------------------------------------------------------------------------------------------------|
| TYPE           | Jacquards                                                                                                                                                                                        |
| USE            | Normal use                                                                                                                                                                                       |
| MARTINDALE     | < 20.000 T                                                                                                                                                                                       |
| COMPOSITION    | 100 % Acrylic                                                                                                                                                                                    |
| SALES UNIT     | Available per meter/yard                                                                                                                                                                         |
| WIDTH          | 144 cm / 56,69 inch                                                                                                                                                                              |
| REPEAT         | H: 9 cm - 3,54 inch                                                                                                                                                                              |
| WEIGHT         | 511 gr / ml                                                                                                                                                                                      |
| CARE           |                                                                                                                                                                                                  |
|                |                                                                                                                                                                                                  |
| CERTIFICATIONS | NFPA 260-Class 1<br>CAL TB 117- Pass                                                                                                                                                             |
| NOTES          |                                                                                                                                                                                                  |
| -              | CAL TB 117- Pass  High lightfastness, mold-resistent, stain & water repellent Washable fabric Made in France (EPV Living Heritage Mill) Indoor-Outdoor fabric Woven in Pierre Frey's workshop in |