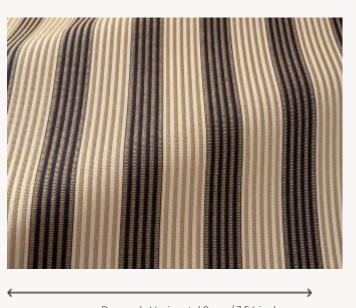

## F3825006 ERCOLE

High-performance In-Outdoor fabric, ERCOLE is composed of two overlapping stripes, one of which is created using a raffia-like weft thread. A fabric that expresses the character and charm of sunny countries, it is woven in Pierre Frey's EPV-certified workshops in the north of France, experts in Europe in the weaving of lightfast, stain-resistant textiles.

## F3825006 - Marine

Raccord : Horizontal 9 cm / 3.54 inch

Laize : 144,00 cm / 56,69 inch

Celadon

F3825006

Marine