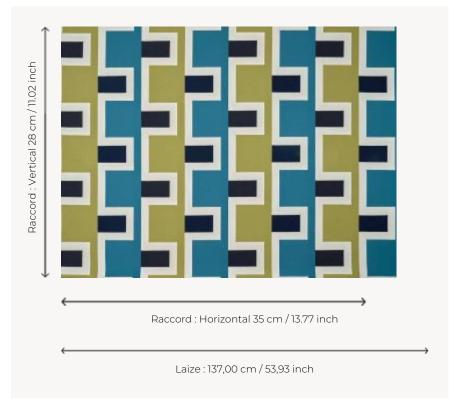

## Pierre Frey

| PERFORMANCE    | Outdoor                                                                                                                                                                                                           |
|----------------|-------------------------------------------------------------------------------------------------------------------------------------------------------------------------------------------------------------------|
| ТҮРЕ           | Jacquards                                                                                                                                                                                                         |
| USE            | Moderate use                                                                                                                                                                                                      |
| MARTINDALE     | < 20.000 T                                                                                                                                                                                                        |
| COMPOSITION    | 100 % Acrylic                                                                                                                                                                                                     |
| SALES UNIT     | Available per meter/yard                                                                                                                                                                                          |
| WIDTH          | 137 cm / 53,93 inch                                                                                                                                                                                               |
| REPEAT         | H: 35 cm - 13,77 inch<br>V: 28 cm - 11,02 inch<br>Straight repeat                                                                                                                                                 |
| WEIGHT         | 753 gr / ml                                                                                                                                                                                                       |
| CARE           | TO POST                                                                                                                                                                                                           |
|                |                                                                                                                                                                                                                   |
| CERTIFICATIONS | NFPA 260-Class 1<br>CAL TB 117- Pass                                                                                                                                                                              |
|                | NFPA 260-Class 1                                                                                                                                                                                                  |
| CERTIFICATIONS | NFPA 260-Class 1 CAL TB 117- Pass  High lightfastness, mold-resistent, stain & water repellent Washable fabric Made in France (EPV Living Heritage Mill) Indoor-Outdoor fabric Woven in Pierre Frey's workshop in |