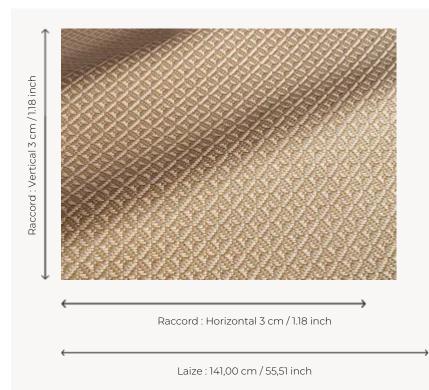

## F3827001 BARI

BARI is a high-performance In-Outdoor fabric with a charming little lozenge shape in relief, evoking basketry in a cheerful, contemporary spirit. It is woven in Pierre Frey's EPV-certified workshops in the north of France, experts in Europe in the weaving of lightfast, stain-resistant textiles.

| Pierre Frey    |                                                                                                                                                                                                                                           |
|----------------|-------------------------------------------------------------------------------------------------------------------------------------------------------------------------------------------------------------------------------------------|
| PERFORMANCE    | Outdoor                                                                                                                                                                                                                                   |
| ТҮРЕ           | Jacquards                                                                                                                                                                                                                                 |
| USE            | Normal use                                                                                                                                                                                                                                |
| MARTINDALE     | < 30.000 T                                                                                                                                                                                                                                |
| COMPOSITION    | 100 % Acrylic                                                                                                                                                                                                                             |
| SALES UNIT     | Available per meter/yard                                                                                                                                                                                                                  |
| WIDTH          | 141 cm / 55,51 inch                                                                                                                                                                                                                       |
| REPEAT         | H: 3 cm - 1,18 inch<br>V: 3 cm - 1,18 inch<br>Straight repeat                                                                                                                                                                             |
| WEIGHT         | 817 gr / ml                                                                                                                                                                                                                               |
| CARE           | $\mathbf{E} = \mathbf{P} \otimes \mathbf{X}$                                                                                                                                                                                              |
| CERTIFICATIONS | NFPA 260-Class 1<br>CAL TB 117- Pass                                                                                                                                                                                                      |
| NOTES          | High lightfastness, mold-resistent,<br>stain & water repellent<br>Washable fabric<br>Made in France (EPV Living Heritage<br>Mill)<br>Indoor-Outdoor fabric<br>Woven in Pierre Frey's workshop in<br>northern France.Living Heritage Mill. |
| INFORMATION    | Reinforced stitching recommended<br>to avoid fraying at seams<br>For outdoor use, make sure to use<br>appropriate lining materials.<br>Remember to store pads and<br>cushions in a clean, dry place when<br>not in use.                   |
| воок           | F9979202305                                                                                                                                                                                                                               |