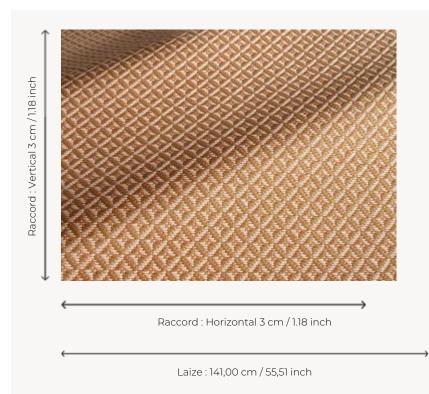

## F3827002 BARI

BARI is a high-performance In-Outdoor fabric with a charming little lozenge shape in relief, evoking basketry in a cheerful, contemporary spirit. It is woven in Pierre Frey's EPV-certified workshops in the north of France, experts in Europe in the weaving of lightfast, stain-resistant textiles.

## F3827002 - Solaire

| Pierre Frey    |                                                                                                                                                                                                                                           |
|----------------|-------------------------------------------------------------------------------------------------------------------------------------------------------------------------------------------------------------------------------------------|
| PERFORMANCE    | Outdoor                                                                                                                                                                                                                                   |
| ТҮРЕ           | Jacquards                                                                                                                                                                                                                                 |
| USE            | Normal use                                                                                                                                                                                                                                |
| MARTINDALE     | < 30.000 T                                                                                                                                                                                                                                |
| COMPOSITION    | 100 % Acrylic                                                                                                                                                                                                                             |
| SALES UNIT     | Available per meter/yard                                                                                                                                                                                                                  |
| WIDTH          | 141 cm / 55,51 inch                                                                                                                                                                                                                       |
| REPEAT         | H: 3 cm - 1,18 inch<br>V: 3 cm - 1,18 inch<br>Straight repeat                                                                                                                                                                             |
| WEIGHT         | 817 gr / ml                                                                                                                                                                                                                               |
| CARE           |                                                                                                                                                                                                                                           |
| CERTIFICATIONS | NFPA 260-Class 1<br>CAL TB 117- Pass                                                                                                                                                                                                      |
| NOTES          | High lightfastness, mold-resistent,<br>stain & water repellent<br>Washable fabric<br>Made in France (EPV Living Heritage<br>Mill)<br>Indoor-Outdoor fabric<br>Woven in Pierre Frey's workshop in<br>northern France.Living Heritage Mill. |
| INFORMATION    | Reinforced stitching recommended<br>to avoid fraying at seams<br>For outdoor use, make sure to use<br>appropriate lining materials.<br>Remember to store pads and<br>cushions in a clean, dry place when<br>not in use.                   |
| воок           | F9979202305                                                                                                                                                                                                                               |