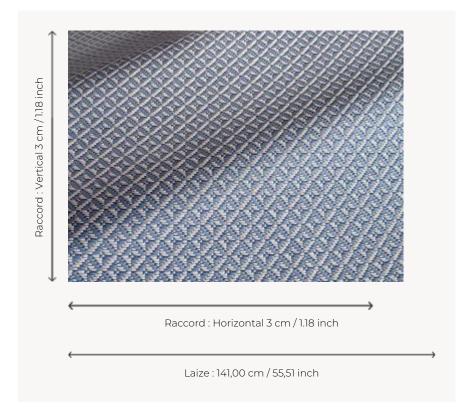

## Pierre Frey

| PERFORMANCE    | Outdoor                                                                                                                                                                                                              |
|----------------|----------------------------------------------------------------------------------------------------------------------------------------------------------------------------------------------------------------------|
| TYPE           | Jacquards                                                                                                                                                                                                            |
| USE            | Normal use                                                                                                                                                                                                           |
| MARTINDALE     | < 30.000 T                                                                                                                                                                                                           |
| COMPOSITION    | 100 % Acrylic                                                                                                                                                                                                        |
| SALES UNIT     | Available per meter/yard                                                                                                                                                                                             |
| WIDTH          | 141 cm / 55,51 inch                                                                                                                                                                                                  |
| REPEAT         | H: 3 cm - 1,18 inch<br>V: 3 cm - 1,18 inch<br>Straight repeat                                                                                                                                                        |
| WEIGHT         | 817 gr / ml                                                                                                                                                                                                          |
| CARE           |                                                                                                                                                                                                                      |
| CERTIFICATIONS | NFPA 260-Class 1<br>CAL TB 117- Pass                                                                                                                                                                                 |
| NOTES          | High lightfastness, mold-resistent, stain & water repellent Washable fabric Made in France (EPV Living Heritage Mill) Indoor-Outdoor fabric Woven in Pierre Frey's workshop in northern France.Living Heritage Mill. |
| INFORMATION    | Reinforced stitching recommended to avoid fraying at seams For outdoor use, make sure to use appropriate lining materials. Remember to store pads and cushions in a clean, dry place when not in use.                |
| воок           | F9979202305                                                                                                                                                                                                          |