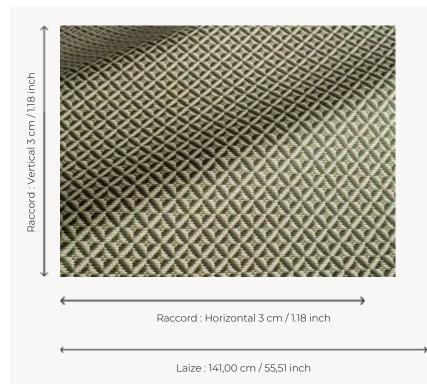

## F3827005 BARI

BARI is a high-performance In-Outdoor fabric with a charming little lozenge shape in relief, evoking basketry in a cheerful, contemporary spirit. It is woven in Pierre Frey's EPV-certified workshops in the north of France, experts in Europe in the weaving of lightfast, stain-resistant textiles.

| Pierre Frey    |                                                                                                                                                                                                                                           |
|----------------|-------------------------------------------------------------------------------------------------------------------------------------------------------------------------------------------------------------------------------------------|
| PERFORMANCE    | Outdoor                                                                                                                                                                                                                                   |
| TYPE           | Jacquards                                                                                                                                                                                                                                 |
| USE            | Normal use                                                                                                                                                                                                                                |
| MARTINDALE     | < 30.000 T                                                                                                                                                                                                                                |
| COMPOSITION    | 100 % Acrylic                                                                                                                                                                                                                             |
| SALES UNIT     | Available per meter/yard                                                                                                                                                                                                                  |
| WIDTH          | 141 cm / 55,51 inch                                                                                                                                                                                                                       |
| REPEAT         | H: 3 cm - 1,18 inch<br>V: 3 cm - 1,18 inch<br>Straight repeat                                                                                                                                                                             |
| WEIGHT         | 817 gr / ml                                                                                                                                                                                                                               |
| CARE           |                                                                                                                                                                                                                                           |
| CERTIFICATIONS | NFPA 260-Class 1<br>CAL TB 117- Pass                                                                                                                                                                                                      |
| NOTES          | High lightfastness, mold-resistent,<br>stain & water repellent<br>Washable fabric<br>Made in France (EPV Living Heritage<br>Mill)<br>Indoor-Outdoor fabric<br>Woven in Pierre Frey's workshop in<br>northern France.Living Heritage Mill. |
| INFORMATION    | Reinforced stitching recommended<br>to avoid fraying at seams<br>For outdoor use, make sure to use<br>appropriate lining materials.<br>Remember to store pads and<br>cushions in a clean, dry place when<br>not in use.                   |
| воок           | F9979202305                                                                                                                                                                                                                               |