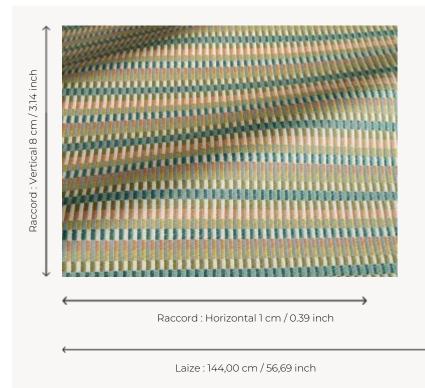

## F3828002 - Prairie

| Pierre Frey            |                                                                                                                                                                                                                                          |
|------------------------|------------------------------------------------------------------------------------------------------------------------------------------------------------------------------------------------------------------------------------------|
| PERFORMANCE            | Outdoor                                                                                                                                                                                                                                  |
| ТҮРЕ                   | Jacquards                                                                                                                                                                                                                                |
| USE                    | Normal use                                                                                                                                                                                                                               |
| MARTINDALE             | < 30.000 T                                                                                                                                                                                                                               |
| COMPOSITION            | 100 % Acrylic                                                                                                                                                                                                                            |
| SALES UNIT             | Available per meter/yard                                                                                                                                                                                                                 |
| WIDTH                  | 144 cm / 56,69 inch                                                                                                                                                                                                                      |
| REPEAT                 | H: 1 cm - 0,39 inch<br>V: 8 cm - 3,14 inch<br>Straight repeat                                                                                                                                                                            |
| WEIGHT                 | 612 gr / ml                                                                                                                                                                                                                              |
|                        | $\sim$ $-$                                                                                                                                                                                                                               |
| CARE                   |                                                                                                                                                                                                                                          |
| CARE<br>CERTIFICATIONS | NFPA 260-Class 1<br>CAL TB 117- Pass                                                                                                                                                                                                     |
|                        | NFPA 260-Class 1                                                                                                                                                                                                                         |
| CERTIFICATIONS         | NFPA 260-Class 1<br>CAL TB 117- Pass<br>High lightfastness, mold-resistent,<br>stain & water repellent<br>Washable fabric<br>Made in France (EPV Living Heritage<br>Mill)<br>Indoor-Outdoor fabric<br>Woven in Pierre Frey's workshop in |