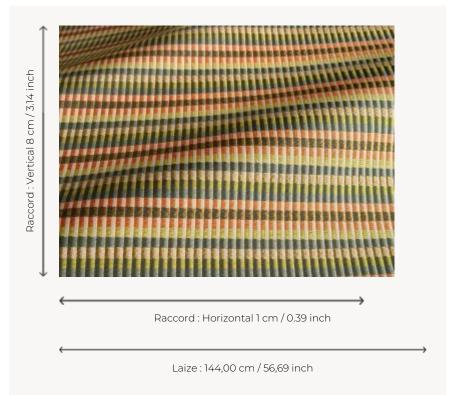

## F3828003 CALA

High-performance In-Outdoor fabric, CALA is a Bauhaus-inspired juxtaposition of multicoloured blocks in vibrant, graphic shades. It is woven in Pierre Frey's EPV-certified workshops in the north of France, experts in Europe in the weaving of lightfast, stain-resistant textiles.

## Pierre Frey

| PERFORMANCE    | Outdoor                                                                                                                                                                                                              |
|----------------|----------------------------------------------------------------------------------------------------------------------------------------------------------------------------------------------------------------------|
| TYPE           | Jacquards                                                                                                                                                                                                            |
| USE            | Normal use                                                                                                                                                                                                           |
| MARTINDALE     | < 30.000 T                                                                                                                                                                                                           |
| COMPOSITION    | 100 % Acrylic                                                                                                                                                                                                        |
| SALES UNIT     | Available per meter/yard                                                                                                                                                                                             |
| WIDTH          | 144 cm / 56,69 inch                                                                                                                                                                                                  |
| REPEAT         | H: 1 cm - 0,39 inch<br>V: 8 cm - 3,14 inch<br>Straight repeat                                                                                                                                                        |
| WEIGHT         | 612 gr / ml                                                                                                                                                                                                          |
| CARE           |                                                                                                                                                                                                                      |
| CERTIFICATIONS | NFPA 260-Class 1<br>CAL TB 117- Pass                                                                                                                                                                                 |
| NOTES          | High lightfastness, mold-resistent, stain & water repellent Washable fabric Made in France (EPV Living Heritage Mill) Indoor-Outdoor fabric Woven in Pierre Frey's workshop in northern France.Living Heritage Mill. |
| INFORMATION    | Reinforced stitching recommended to avoid fraying at seams For outdoor use, make sure to use appropriate lining materials. Remember to store pads and cushions in a clean, dry place when not in use.                |
|                | F9979202305                                                                                                                                                                                                          |