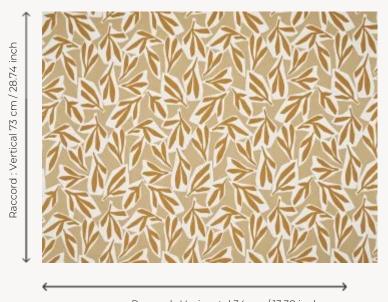

## F3829001 ISCHIA

High-performance In-Outdoor fabric, ISCHIA is a beautiful jacquard of foliage inspired by paper cutouts playing on colour contrasts in dense weaves, with a look and feel reminiscent of cotton satin. It is woven in Pierre Frey's workshops in the north of France, which have the EPV label and are experts in Europe in the weaving of lightfast, stain-resistant textiles.

## F3829001 - Sable

Raccord : Horizontal 34 cm / 13.38 inch

Laize : 136,00 cm / 53,54 inch

| Pierre Frey                |                                                                   |
|----------------------------|-------------------------------------------------------------------|
| PERFORMANCE                | Outdoor                                                           |
| ТҮРЕ                       | Jacquards                                                         |
| USE                        | Moderate use                                                      |
| MARTINDALE                 | < 30.000 T                                                        |
| COMPOSITION                | 100 % Acrylic                                                     |
| SALES UNIT                 | Available per meter/yard                                          |
| WIDTH                      | 136 cm / 53,54 inch                                               |
| REPEAT                     | H: 34 cm - 13,38 inch<br>V: 73 cm - 28,74 inch<br>Straight repeat |
| WEIGHT                     | 741 gr / ml                                                       |
|                            |                                                                   |
| CARE                       |                                                                   |
| CARE<br><br>CERTIFICATIONS | NFPA 260-Class 1<br>CAL TB 117- Pass                              |
|                            | NFPA 260-Class 1                                                  |