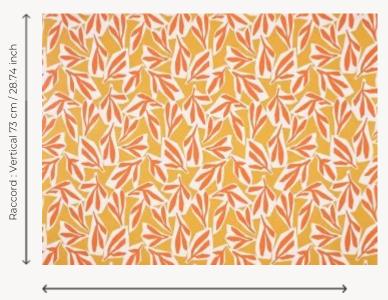

## F3829005 ISCHIA

High-performance In-Outdoor fabric, ISCHIA is a beautiful jacquard of foliage inspired by paper cutouts playing on colour contrasts in dense weaves, with a look and feel reminiscent of cotton satin. It is woven in Pierre Frey's workshops in the north of France, which have the EPV label and are experts in Europe in the weaving of lightfast, stain-resistant textiles.

## F3829005 - Solaire

Raccord : Horizontal 34 cm / 13.38 inch

Laize : 136,00 cm / 53,54 inch

| Pierre Frey    |                                                                                                                          |
|----------------|--------------------------------------------------------------------------------------------------------------------------|
| PERFORMANCE    | Outdoor                                                                                                                  |
| ТҮРЕ           | Jacquards                                                                                                                |
| USE            | Moderate use                                                                                                             |
| MARTINDALE     | < 30.000 T                                                                                                               |
| COMPOSITION    | 100 % Acrylic                                                                                                            |
| SALES UNIT     | Available per meter/yard                                                                                                 |
| WIDTH          | 136 cm / 53,54 inch                                                                                                      |
| REPEAT         | H: 34 cm - 13,38 inch<br>V: 73 cm - 28,74 inch<br>Straight repeat                                                        |
| WEIGHT         | 741 gr / ml                                                                                                              |
| CARE           |                                                                                                                          |
| CERTIFICATIONS | NFPA 260-Class 1<br>CAL TB 117- Pass                                                                                     |
| NOTES          | High lightfastness, mold-resistent,<br>stain & water repellent<br>Washable fabric<br>Made in France (EPV Living Heritage |
|                | Mill)<br>Indoor-Outdoor fabric<br>Woven in Pierre Frey's workshop in<br>northern France.Living Heritage Mill.            |
|                | Indoor-Outdoor fabric<br>Woven in Pierre Frey's workshop in                                                              |