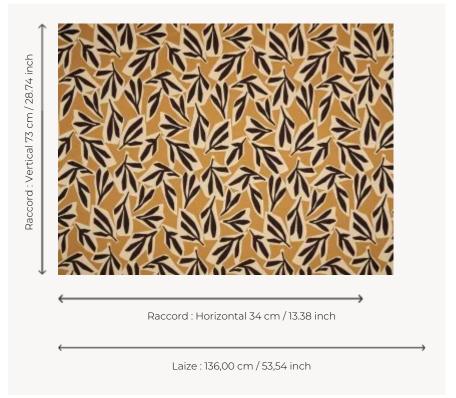

## Pierre Frey

| PERFORMANCE    | Outdoor                                                                                                                                                                                                              |
|----------------|----------------------------------------------------------------------------------------------------------------------------------------------------------------------------------------------------------------------|
| TYPE           | Jacquards                                                                                                                                                                                                            |
| USE            | Moderate use                                                                                                                                                                                                         |
| MARTINDALE     | < 30.000 T                                                                                                                                                                                                           |
| COMPOSITION    | 100 % Acrylic                                                                                                                                                                                                        |
| SALES UNIT     | Available per meter/yard                                                                                                                                                                                             |
| WIDTH          | 136 cm / 53,54 inch                                                                                                                                                                                                  |
| REPEAT         | H: 34 cm - 13,38 inch<br>V: 73 cm - 28,74 inch<br>Straight repeat                                                                                                                                                    |
| WEIGHT         | 741 gr / ml                                                                                                                                                                                                          |
| CARE           |                                                                                                                                                                                                                      |
| CERTIFICATIONS | NFPA 260-Class 1<br>CAL TB 117- Pass                                                                                                                                                                                 |
| NOTES          | High lightfastness, mold-resistent, stain & water repellent Washable fabric Made in France (EPV Living Heritage Mill) Indoor-Outdoor fabric Woven in Pierre Frey's workshop in northern France.Living Heritage Mill. |
| INFORMATION    | Reinforced stitching recommended to avoid fraying at seams For outdoor use, make sure to use appropriate lining materials. Remember to store pads and cushions in a clean, dry place when not in use.                |
| воок           |                                                                                                                                                                                                                      |