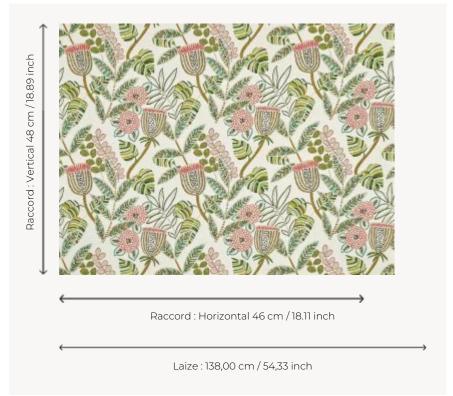

## F3830001 ALASSIO

High-performance In-Outdoor fabric, ALASSIO is a magnificent tapestry whose pattern of flowers and leaves is an allegory of eternal summer.

## F3830001 - alassio jardin

## Pierre Frey

| PERFORMANCE    | Outdoor                                                                                                        |
|----------------|----------------------------------------------------------------------------------------------------------------|
| TYPE           | Jacquards                                                                                                      |
| USE            | Moderate use                                                                                                   |
| MARTINDALE     | < 15.000 T                                                                                                     |
| COMPOSITION    | 100 % Polypropylene                                                                                            |
| SALES UNIT     | Available per meter/yard                                                                                       |
| WIDTH          | 138 cm / 54,33 inch                                                                                            |
| REPEAT         | H: 46 cm - 18,11 inch<br>V: 48 cm - 18,89 inch<br>Straight repeat                                              |
| WEIGHT         | 683 gr/ml                                                                                                      |
|                |                                                                                                                |
| CARE           | $\boxtimes \boxtimes \boxtimes \boxtimes \boxtimes$                                                            |
| CERTIFICATIONS | NFPA 260-Class 1<br>CAL TB 117- Pass                                                                           |
|                | NFPA 260-Class 1                                                                                               |
| CERTIFICATIONS | NFPA 260-Class 1 CAL TB 117- Pass  High lightfastness, mold-resistent, stain & water repellent Washable fabric |