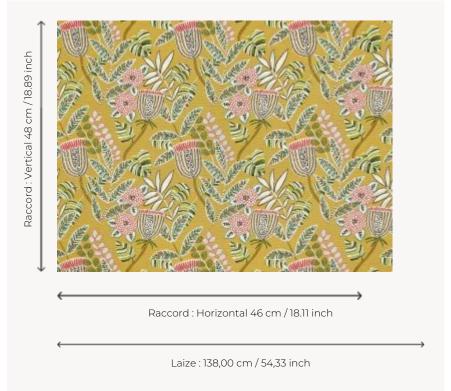

## F3830002 ALASSIO

High-performance In-Outdoor fabric, ALASSIO is a magnificent tapestry whose pattern of flowers and leaves is an allegory of eternal summer.

## Pierre Frey

воок

| PERFORMANCE    | Outdoor                                                                                                                                                                                                                 |
|----------------|-------------------------------------------------------------------------------------------------------------------------------------------------------------------------------------------------------------------------|
| TYPE           | Jacquards                                                                                                                                                                                                               |
| USE            | Moderate use                                                                                                                                                                                                            |
| MARTINDALE     | < 15.000 T                                                                                                                                                                                                              |
| COMPOSITION    | 100 % Polypropylene                                                                                                                                                                                                     |
| SALES UNIT     | Available per meter/yard                                                                                                                                                                                                |
| WIDTH          | 138 cm / 54,33 inch                                                                                                                                                                                                     |
| REPEAT         | H: 46 cm - 18,11 inch<br>V: 48 cm - 18,89 inch<br>Straight repeat                                                                                                                                                       |
| WEIGHT         | 683 gr / ml                                                                                                                                                                                                             |
| CARE           |                                                                                                                                                                                                                         |
| CERTIFICATIONS | NFPA 260-Class 1<br>CAL TB 117- Pass                                                                                                                                                                                    |
| NOTES          | High lightfastness, mold-resistent,<br>stain & water repellent<br>Washable fabric<br>Indoor-Outdoor fabric                                                                                                              |
| INFORMATION    | Reinforced stitching recommended<br>to avoid fraying at seams<br>For outdoor use, make sure to use<br>appropriate lining materials.<br>Remember to store pads and<br>cushions in a clean, dry place when<br>not in use. |