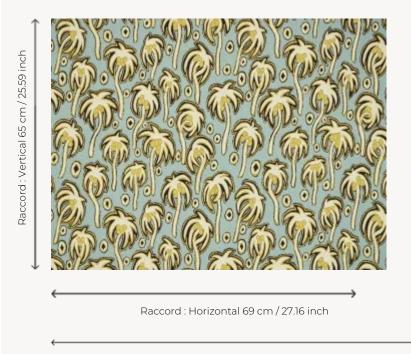

## F3831001 RIMINI

High-performance In-Outdoor fabric, RIMINI is a magnificent tapestry of stylised palm trees revisiting a design by artist Noëmie Vallerand.

## F3831001 - Ciel

Laize : 138,00 cm / 54,33 inch

## Pierre Frey

| PERFORMANCE    | Outdoor                                                                                                                                                                                                                 |
|----------------|-------------------------------------------------------------------------------------------------------------------------------------------------------------------------------------------------------------------------|
| ТҮРЕ           | Jacquards                                                                                                                                                                                                               |
| ARTIST         | Noëmie Vallerand                                                                                                                                                                                                        |
| USE            | Moderate use                                                                                                                                                                                                            |
| MARTINDALE     | < 15.000 T                                                                                                                                                                                                              |
| COMPOSITION    | 100 % Polypropylene                                                                                                                                                                                                     |
| SALES UNIT     | Available per meter/yard                                                                                                                                                                                                |
| WIDTH          | 138 cm / 54,33 inch                                                                                                                                                                                                     |
| REPEAT         | H: 69 cm - 27,16 inch<br>V: 65 cm - 25,59 inch<br>Straight repeat                                                                                                                                                       |
| WEIGHT         | 683 gr / ml                                                                                                                                                                                                             |
| CARE           | $\boxtimes \not \boxtimes \bigotimes \boxtimes \not \boxtimes $                                                                                                                                                         |
| CERTIFICATIONS | NFPA 260-Class 1<br>CAL TB 117- Pass                                                                                                                                                                                    |
| NOTES          | High lightfastness, mold-resistent,<br>stain & water repellent<br>Washable fabric<br>Indoor-Outdoor fabric                                                                                                              |
| INFORMATION    | Reinforced stitching recommended<br>to avoid fraying at seams<br>For outdoor use, make sure to use<br>appropriate lining materials.<br>Remember to store pads and<br>cushions in a clean, dry place when<br>not in use. |
| BOOK           | F9979202305                                                                                                                                                                                                             |