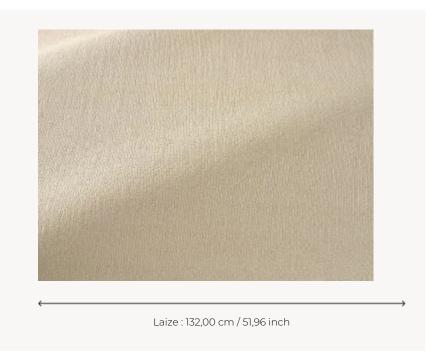

## F3835001 SARGI

High-performance In-Outdoor fabric, this plain fabric matches the LECCE and SOVERATO velvets in the same "charming" spirit of traditional basketwork.

## F3835001 - Calcaire

## Pierre Frey

воок

| •              |                                                                                             |
|----------------|---------------------------------------------------------------------------------------------|
| PERFORMANCE    | High Rub Test                                                                               |
| TYPE           | -                                                                                           |
| MARTINDALE     | 35.000 T                                                                                    |
| COMPOSITION    | 51 % Polyethylene - 27 % Polyester - 22<br>% Acrylic                                        |
| SALES UNIT     | Available per meter/yard                                                                    |
| WIDTH          | 132 cm / 51,96 inch                                                                         |
| WEIGHT         | 475 gr / ml                                                                                 |
| CARE           |                                                                                             |
| CERTIFICATIONS | NFPA 260-Class 1<br>CAL TB 117- Pass                                                        |
| NOTES          | High lightfastness, mold-resistent,<br>stain & water repellent<br>Indoor-Outdoor fabric     |
| INFORMATION    | For outdoor use, make sure to use appropriate lining materials.  Remember to store pads and |