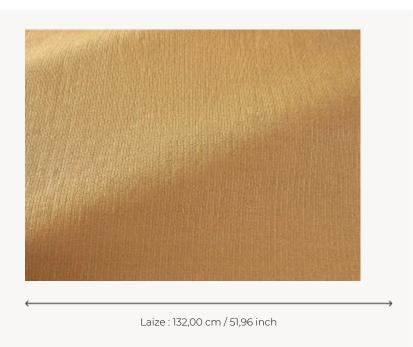

## F3835002 SARGI

High-performance In-Outdoor fabric, this plain fabric matches the LECCE and SOVERATO velvets in the same "charming" spirit of traditional basketwork.

## F3835002 - Sable

## Pierre Frey

воок

| PERFORMANCE    | High Rub Test                                                                           |
|----------------|-----------------------------------------------------------------------------------------|
| TYPE           | -                                                                                       |
| MARTINDALE     | 35.000 T                                                                                |
| COMPOSITION    | 51 % Polyethylene - 27 % Polyester - 22<br>% Acrylic                                    |
| SALES UNIT     | Available per meter/yard                                                                |
| WIDTH          | 132 cm / 51,96 inch                                                                     |
| WEIGHT         | 475 gr / ml                                                                             |
| CARE           |                                                                                         |
| CERTIFICATIONS | NFPA 260-Class 1<br>CAL TB 117- Pass                                                    |
| NOTES          | High lightfastness, mold-resistent,<br>stain & water repellent<br>Indoor-Outdoor fabric |
| INFORMATION    | For outdoor use, make sure to use appropriate lining materials.                         |