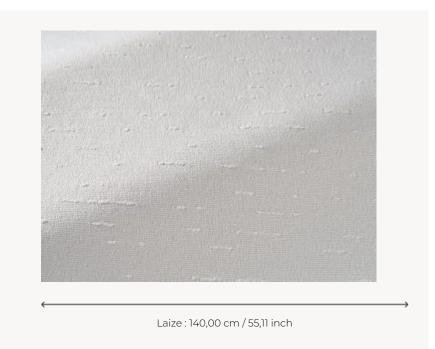

## F3838001 ORTA

High-performance In-Outdoor fabric, this plain fabric matches the CAPRERA and PINETO jacquards in the same charming, textured spirit of traditional weavings.

## F3838001 - Coton

## Pierre Frey

воок

| PERFORMANCE    | Outdoor                                                                                             |
|----------------|-----------------------------------------------------------------------------------------------------|
| TYPE           | Jacquards                                                                                           |
| USE            | Moderate use                                                                                        |
| MARTINDALE     | < 20.000 T                                                                                          |
| COMPOSITION    | 83 % Polypropylene - 17 % Polyester                                                                 |
| SALES UNIT     | Available per meter/yard                                                                            |
| WIDTH          | 140 cm / 55,11 inch                                                                                 |
| WEIGHT         | 581 gr / ml                                                                                         |
| CARE           |                                                                                                     |
| CERTIFICATIONS | NFPA 260-Class 1                                                                                    |
|                | CAL TB 117- Pass                                                                                    |
| NOTES          | CAL TB 117- Pass  High lightfastness, mold-resistent, stain & water repellent Indoor-Outdoor fabric |