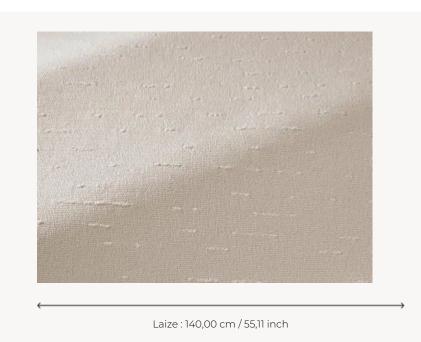

## F3838002 ORTA

High-performance In-Outdoor fabric, this plain fabric matches the CAPRERA and PINETO jacquards in the same charming, textured spirit of traditional weavings.

## F3838002 - Chaux



## Pierre Frey

воок

| PERFORMANCE    | Outdoor                                                                                                                                    |
|----------------|--------------------------------------------------------------------------------------------------------------------------------------------|
| TYPE           | Jacquards                                                                                                                                  |
| USE            | Moderate use                                                                                                                               |
| MARTINDALE     | < 20.000 T