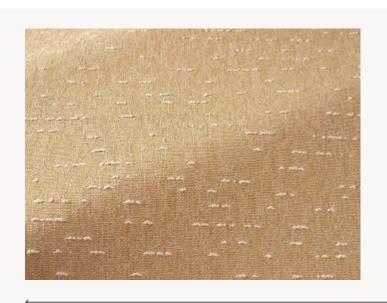

## F3838003 ORTA

High-performance In-Outdoor fabric, this plain fabric matches the CAPRERA and PINETO jacquards in the same charming, textured spirit of traditional weavings.

## F3838003 - Sable

Laize : 140,00 cm / 55,11 inch