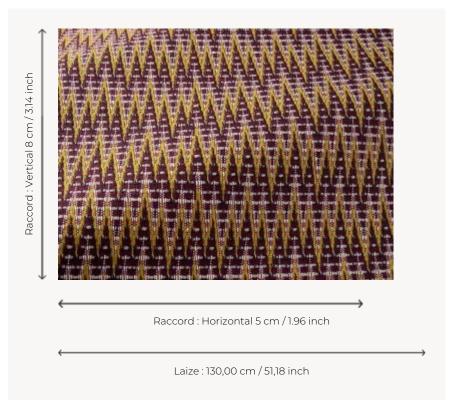

## F3858001 QARA

Beautiful jacquard with a colorful, graphic Hungarian-stitch pattern that reinterprets traditional weaving. Particularly suited to seating, it is woven in Pierre Frey's (EPV) workshops in northern France.

## Pierre Frey

| TYPE           | Jacquards                                                                                                                   |
|----------------|-----------------------------------------------------------------------------------------------------------------------------|
| USE            | Normal use                                                                                                                  |
| MARTINDALE     | < 40.000 T                                                                                                                  |
| COMPOSITION    | 74 % Cotton - 16 % Linen - 10 % Wool                                                                                        |
| SALES UNIT     | Available per meter/yard                                                                                                    |
| WIDTH          | 130 cm / 51,18 inch                                                                                                         |
| REPEAT         | H: 5 cm - 1,96 inch<br>V: 8 cm - 3,14 inch<br>Straight repeat                                                               |
| WEIGHT         | 884 gr / ml                                                                                                                 |
| CARE           | $\times = 0 \times \times$                                                                                                  |
| CERTIFICATIONS | BS5852 Cigarette & match test<br>EN1021-1-2 in conjunction with<br>suitable combustion modified foam                        |
| NOTES          | Made in France (EPV Living Heritage<br>Mill)<br>Woven in Pierre Frey's workshop in<br>northern France.Living Heritage Mill. |
| INFORMATION    | Reinforced stitching recommended to avoid fraying at seams                                                                  |
|                |                                                                                                                             |