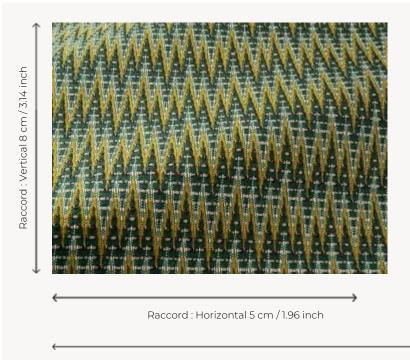

## Pierre Frey

| ТҮРЕ           | Jacquards                                                                                                                                                                                  |
|----------------|--------------------------------------------------------------------------------------------------------------------------------------------------------------------------------------------|
| USE            | Normal use                                                                                                                                                                                 |
| MARTINDALE     | < 40.000 T                                                                                                                                                                                 |
| COMPOSITION    | 74 % Cotton - 16 % Linen - 10 % Wool                                                                                                                                                       |
| SALES UNIT     | Available per meter/yard                                                                                                                                                                   |
| WIDTH          | 130 cm / 51,18 inch                                                                                                                                                                        |
| REPEAT         | H: 5 cm - 1,96 inch<br>V: 8 cm - 3,14 inch<br>Straight repeat                                                                                                                              |
| WEIGHT         | 884 gr / ml                                                                                                                                                                                |
|                |                                                                                                                                                                                            |
| CARE           | XZDX                                                                                                                                                                                       |
| CARE           | BS5852 Cigarette & match test<br>EN1021-1-2 in conjunction with<br>suitable combustion modified foam                                                                                       |
|                | BS5852 Cigarette & match test<br>EN1021-1-2 in conjunction with                                                                                                                            |
| CERTIFICATIONS | BS5852 Cigarette & match test<br>EN1021-1-2 in conjunction with<br>suitable combustion modified foam<br>Made in France (EPV Living Heritage<br>Mill)<br>Woven in Pierre Frey's workshop in |