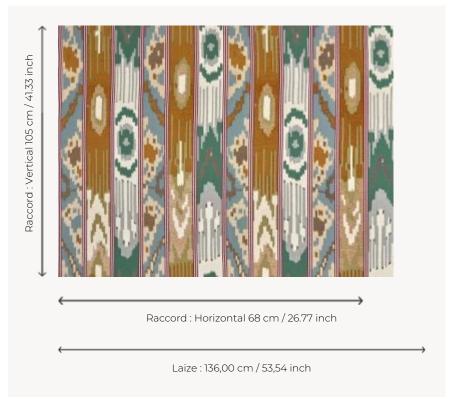

## F3866001 IKATI

Inspired by a traditional kaftan with an ikate stripe pattern preserved in the Maison's archives, this jacquard expresses the Pierre Frey studio's attachment to traditional textiles, bearers of history and know-how. Woven in Pierre Frey's (EPV) workshops in northern France.

## Pierre Frey

| TYPE           | Jacquards                                                                                                                   |
|----------------|-----------------------------------------------------------------------------------------------------------------------------|
| USE            | Moderate use                                                                                                                |
| MARTINDALE     | 16.000 T                                                                                                                    |
| COMPOSITION    | 100 % Cotton                                                                                                                |
| SALES UNIT     | Available per meter/yard                                                                                                    |
| WIDTH          | 136 cm / 53,54 inch                                                                                                         |
| REPEAT         | H: 68 cm - 26,77 inch<br>V: 105 cm - 41,33 inch<br>Straight repeat                                                          |
| WEIGHT         | 720 gr / ml                                                                                                                 |
| CARE           |                                                                                                                             |
| CERTIFICATIONS | EN1021-1-2 in conjunction with suitable combustion modified foam                                                            |
| NOTES          | Made in France (EPV Living Heritage<br>Mill)<br>Woven in Pierre Frey's workshop in<br>northern France.Living Heritage Mill. |
|                | ·                                                                                                                           |
| INFORMATION    | Reinforced stitching recommended to avoid fraying at seams                                                                  |