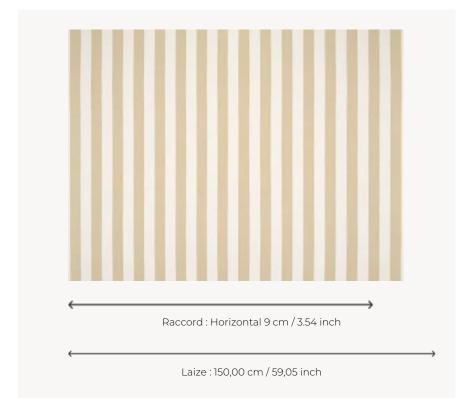

## Pierre Frey

воок

| PERFORMANCE    | Outdoor                                                                                                                                                                                          |
|----------------|--------------------------------------------------------------------------------------------------------------------------------------------------------------------------------------------------|
| TYPE           | Jacquards                                                                                                                                                                                        |
| USE            | Normal use                                                                                                                                                                                       |
| MARTINDALE     | < 20.000 T                                                                                                                                                                                       |
| COMPOSITION    | 100 % Acrylic                                                                                                                                                                                    |
| SALES UNIT     | Available per meter/yard                                                                                                                                                                         |
| WIDTH          | 150 cm / 59,05 inch                                                                                                                                                                              |
| REPEAT         | H: 9 cm - 3,54 inch                                                                                                                                                                              |
| WEIGHT         | 315 gr / ml                                                                                                                                                                                      |
| CARE           |                                                                                                                                                                                                  |
| CERTIFICATIONS | NFPA 260-Class 1<br>CAL TB 117- Pass                                                                                                                                                             |
| NOTES          | High lightfastness, mold-resistent,<br>stain & water repellent<br>Washable fabric<br>Made in France (EPV Living Heritage<br>Mill)<br>Indoor-Outdoor fabric<br>Woven in Pierre Frey's workshop in |
|                | northern France.Living Heritage Mill.                                                                                                                                                            |