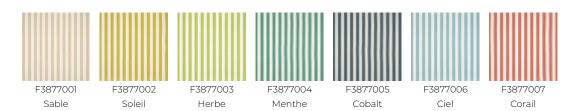

|
| CERTIFICATIONS | NFPA 260-Class 1<br>CAL TB 117- Pass                                                                                                                                                             |
| NOTES          | High lightfastness, mold-resistent,<br>stain & water repellent<br>Washable fabric<br>Made in France (EPV Living Heritage<br>Mill)<br>Indoor-Outdoor fabric<br>Woven in Pierre Frey's workshop in |
|                | northern France.Living Heritage Mill.                                                                                                                                                            |

F9979202409

## 7 Colors