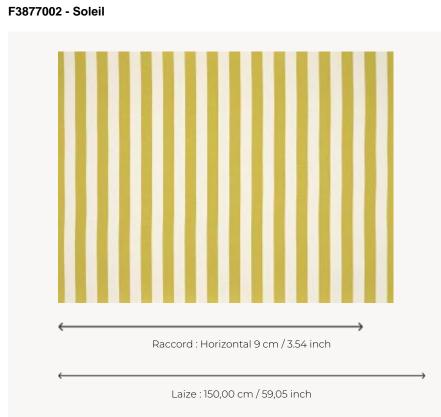

## F3877002 BELVEDERE

A high-performance In-Outdoor fabric, BELVEDERE is a broad deckchair stripe in a palette of cheerful and graphic colors. Woven in northern France in Pierre Frey's EPV-certified workshops, European experts in weaving lightfast and stain-resistant textiles.

| Pierre Frey    |                                                                                                                                                                                                                                          |
|----------------|------------------------------------------------------------------------------------------------------------------------------------------------------------------------------------------------------------------------------------------|
| PERFORMANCE    | Outdoor                                                                                                                                                                                                                                  |
| ТҮРЕ           | Jacquards                                                                                                                                                                                                                                |
| USE            | Normal use                                                                                                                                                                                                                               |
| MARTINDALE     | < 20.000 T                                                                                                                                                                                                                               |
| COMPOSITION    | 100 % Acrylic                                                                                                                                                                                                                            |
| SALES UNIT     | Available per meter/yard                                                                                                                                                                                                                 |
| WIDTH          | 150 cm / 59,05 inch                                                                                                                                                                                                                      |
| REPEAT         | H: 9 cm - 3,54 inch                                                                                                                                                                                                                      |
| WEIGHT         | 315 gr / ml                                                                                                                                                                                                                              |
| CARE           |                                                                                                                                                                                                                                          |
|                |                                                                                                                                                                                                                                          |
| CERTIFICATIONS | NFPA 260-Class 1<br>CAL TB 117- Pass                                                                                                                                                                                                     |
| CERTIFICATIONS | NFPA 260-Class 1                                                                                                                                                                                                                         |
|                | NFPA 260-Class 1<br>CAL TB 117- Pass<br>High lightfastness, mold-resistent,<br>stain & water repellent<br>Washable fabric<br>Made in France (EPV Living Heritage<br>Mill)<br>Indoor-Outdoor fabric<br>Woven in Pierre Frey's workshop in |