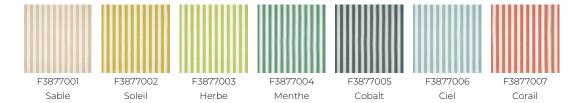

|
| CERTIFICATIONS | NFPA 260-Class 1<br>CAL TB 117- Pass                                                                                                                                                                                                     |
| CERTIFICATIONS | NFPA 260-Class 1                                                                                                                                                                                                                         |
|                | NFPA 260-Class 1<br>CAL TB 117- Pass<br>High lightfastness, mold-resistent,<br>stain & water repellent<br>Washable fabric<br>Made in France (EPV Living Heritage<br>Mill)<br>Indoor-Outdoor fabric<br>Woven in Pierre Frey's workshop in |

## 7 Colors