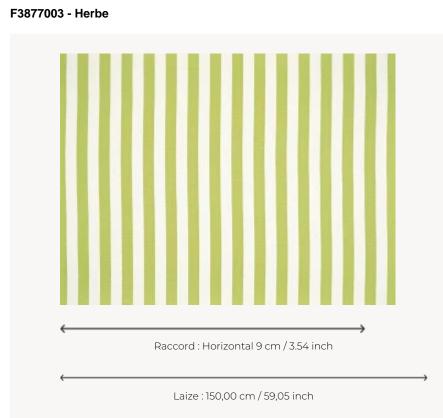

## F3877003 BELVEDERE

A high-performance In-Outdoor fabric, BELVEDERE is a broad deckchair stripe in a palette of cheerful and graphic colors. Woven in northern France in Pierre Frey's EPV-certified workshops, European experts in weaving lightfast and stain-resistant textiles.

| Pierre Frey |  |
|-------------|--|
|-------------|--|

| PERFORMANCE    | Outdoor                                                                                                                                                                                                                                                                                                                                                                                                                                  |
|----------------|------------------------------------------------------------------------------------------------------------------------------------------------------------------------------------------------------------------------------------------------------------------------------------------------------------------------------------------------------------------------------------------------------------------------------------------|
| ТҮРЕ           | Jacquards                                                                                                                                                                                                                                                                                                                                                                                                                                |
| USE            | Normal use                                                                                                                                                                                                                                                                                                                                                                                                                               |
| MARTINDALE     | < 20.000 T                                                                                                                                                                                                                                                                                                                                                                                                                               |
| COMPOSITION    | 100 % Acrylic                                                                                                                                                                                                                                                                                                                                                                                                                            |
| SALES UNIT     | Available per meter/yard                                                                                                                                                                                                                                                                                                                                                                                                                 |
| WIDTH          | 150 cm / 59,05 inch                                                                                                                                                                                                                                                                                                                                                                                                                      |
| REPEAT         | H: 9 cm - 3,54 inch                                                                                                                                                                                                                                                                                                                                                                                                                      |
| WEIGHT         | 315 gr / ml                                                                                                                                                                                                                                                                                                                                                                                                                              |
| CARE           |                                                                                                                                                                                                                                                                                                                                                                                                                                          |
|                |                                                                                                                                                                                                                                                                                                                                                                                                                                          |
| CERTIFICATIONS | NFPA 260-Class 1<br>CAL TB 117- Pass                                                                                                                                                                                                                                                                                                                                                                                                     |
| CERTIFICATIONS |                                                                                                                                                                                                                                                                                                                                                                                                                                          |
|                | CAL TB 117- Pass<br>High lightfastness, mold-resistent,<br>stain & water repellent<br>Washable fabric<br>Made in France (EPV Living Heritage<br>Mill)<br>Indoor-Outdoor fabric<br>Woven in Pierre Frey's workshop in                                                                                                                                                                                                                     |
| NOTES          | CAL TB 117- Pass<br>High lightfastness, mold-resistent,<br>stain & water repellent<br>Washable fabric<br>Made in France (EPV Living Heritage<br>Mill)<br>Indoor-Outdoor fabric<br>Woven in Pierre Frey's workshop in<br>northern France.Living Heritage Mill.<br>Motifs parallel to selvedges<br>For outdoor use, make sure to use<br>appropriate lining materials.<br>Remember to store pads and<br>cushions in a clean, dry place when |