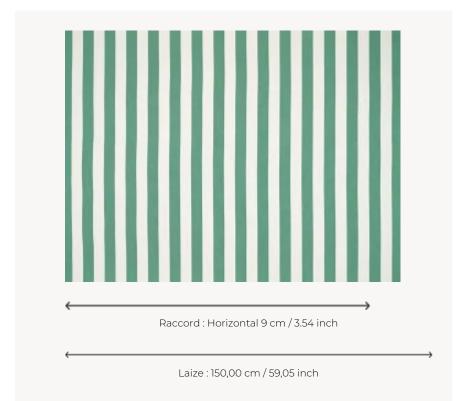

## F3877004 - Menthe

## Pierre Frey

| PERFORMANCE    | Outdoor                                                                                                                                                                                          |
|----------------|--------------------------------------------------------------------------------------------------------------------------------------------------------------------------------------------------|
| TYPE           | Jacquards                                                                                                                                                                                        |
| USE            | Normal use                                                                                                                                                                                       |
| MARTINDALE     | < 20.000 T                                                                                                                                                                                       |
| COMPOSITION    | 100 % Acrylic                                                                                                                                                                                    |
| SALES UNIT     | Available per meter/yard                                                                                                                                                                         |
| WIDTH          | 150 cm / 59,05 inch                                                                                                                                                                              |
| REPEAT         | H: 9 cm - 3,54 inch                                                                                                                                                                              |
| WEIGHT         | 315 gr / ml                                                                                                                                                                                      |
| CARE           | $\mathbf{M} = \mathbf{P} \mathbf{M} \mathbf{M}$                                                                                                                                                  |
|                |                                                                                                                                                                                                  |
| CERTIFICATIONS | NFPA 260-Class 1<br>CAL TB 117- Pass                                                                                                                                                             |
| NOTES          |                                                                                                                                                                                                  |
|                | CAL TB 117- Pass  High lightfastness, mold-resistent, stain & water repellent Washable fabric Made in France (EPV Living Heritage Mill) Indoor-Outdoor fabric Woven in Pierre Frey's workshop in |