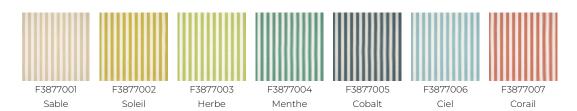

|
| CERTIFICATIONS | NFPA 260-Class 1<br>CAL TB 117- Pass                                                                                                                                                             |
| NOTES          |                                                                                                                                                                                                  |
|                | CAL TB 117- Pass  High lightfastness, mold-resistent, stain & water repellent Washable fabric Made in France (EPV Living Heritage Mill) Indoor-Outdoor fabric Woven in Pierre Frey's workshop in |

## 7 Colors