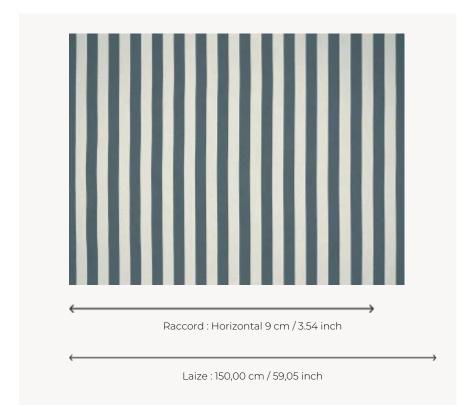

## F3877005 BELVEDERE

A high-performance In-Outdoor fabric, BELVEDERE is a broad deckchair stripe in a palette of cheerful and graphic colors. Woven in northern France in Pierre Frey's EPV-certified workshops, European experts in weaving lightfast and stain-resistant textiles.

## Pierre Frey

| PERFORMANCE    | Outdoor                                                                                                                                                                                                              |
|----------------|----------------------------------------------------------------------------------------------------------------------------------------------------------------------------------------------------------------------|
| TYPE           | Jacquards                                                                                                                                                                                                            |
| USE            | Normal use                                                                                                                                                                                                           |
| MARTINDALE     | < 20.000 T                                                                                                                                                                                                           |
| COMPOSITION    | 100 % Acrylic                                                                                                                                                                                                        |
| SALES UNIT     | Available per meter/yard                                                                                                                                                                                             |
| WIDTH          | 150 cm / 59,05 inch                                                                                                                                                                                                  |
| REPEAT         | H: 9 cm - 3,54 inch                                                                                                                                                                                                  |
| WEIGHT         | 315 gr / ml                                                                                                                                                                                                          |
| CARE           |                                                                                                                                                                                                                      |
| CERTIFICATIONS | NFPA 260-Class 1<br>CAL TB 117- Pass                                                                                                                                                                                 |
| NOTES          | High lightfastness, mold-resistent, stain & water repellent Washable fabric Made in France (EPV Living Heritage Mill) Indoor-Outdoor fabric Woven in Pierre Frey's workshop in northern France.Living Heritage Mill. |
| INFORMATION    | Motifs parallel to selvedges For outdoor use, make sure to use appropriate lining materials. Remember to store pads and cushions in a clean, dry place when                                                          |
|                | not in use.                                                                                                                                                                                                          |